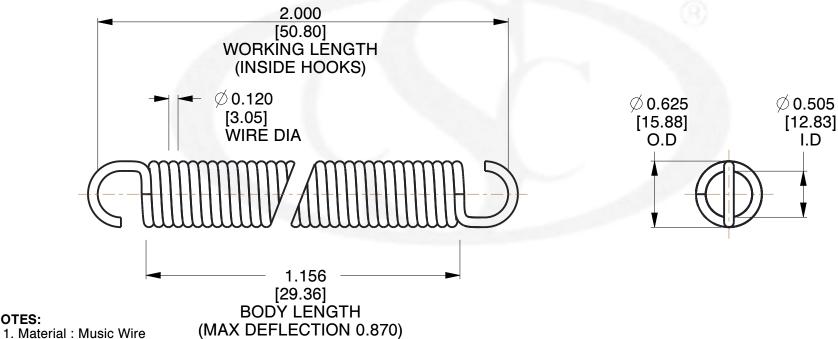

NOTES:

(MAX DEFLECTION 0.870)

2. Finish: No finish

3. Sugg Max. Load: 94.000 (lbs)

4. Deflection: 0.870 (in)

5. All Drawing Dimensions are in Inches [mm]

6. Coil Cou

info@centuryspring.com

SCALE

3.000

**COMPONENT SPRINGS** UNIT 6056 INCH [mm] SHEET **EXTENSION SPRINGS** 1 of 1