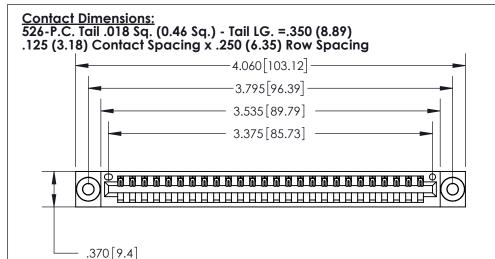

INSULATOR MATERIAL: THERMOPLASTIC POLYESTER, UL 94V-0 CONTACT MATERIAL; COPPER, NICKEL, TIN ALLOY CA-725 CONTACT PLATING: GOLD ON THE MATING AREA, TIN-LEAD

ON THE CONTACT TAILS, NICKEL UNDERPLATE

846/896 SERIES HIGH TEMP CARD EDGE CONNECTOR PART NUMBER: 896-026-526-603

YOUR CONNECTION TO QUALITY & SERVICE

**EDAC INC** TORONTO, ONTARIO CANADA

THESE DRAWINGS AND SPECIFICATIONS ARE THE PROPERTY OF EDAC INC.,AND SHALL NOT BE REPRODUCED, OR COPIED OR USED AS THE BASIS FOR THE MANUFACTURE OR SALE OF APPARATUS WITHOUT WRITTEN PERMISSION.