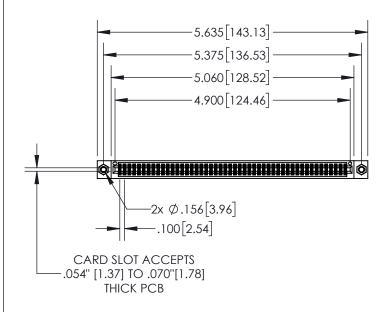

| 845/895 SERIES HIGH TEMP CARD EDGE CONNECTOR |
|----------------------------------------------|
| PART NUMBER: 895-096-542-807                 |

| ACAD REFERENCE NO. 845-ENG-MASTER |                  |       |  |
|-----------------------------------|------------------|-------|--|
| DRAWN: R.STA.MONICA               | DATE:MAY.16/2017 |       |  |
| CHECKED:                          | DATE:            |       |  |
| SCALE: 1:2                        | SHEET 1          | OF 2  |  |
| DRAWING NUMBER                    |                  | ISSUE |  |
| 845-ENG-MASTER                    |                  | 1     |  |