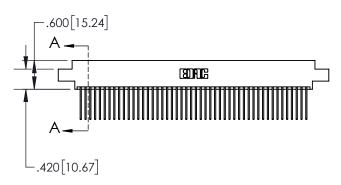

1

| .330[8.38]<br>CARD SLOT                      |  |  |  |  |
|----------------------------------------------|--|--|--|--|
| .370[9.40]                                   |  |  |  |  |
| SECTION A-A                                  |  |  |  |  |
| .160[4.06]<br>150 [3.81] POINT OF<br>CONTACT |  |  |  |  |
|                                              |  |  |  |  |

## 845/895 SERIES HIGH TEMP CARD EDGE CONNECTOR CONTACT CODE 555,556,558,559,560 DIMENSIONS

YOUR CONNECTION TO QUALITY & SERVICE

|   | ACAD REFERENCE NO. 845-ENG-MASTER |                  |  |  |
|---|-----------------------------------|------------------|--|--|
|   | DRAWN: R.STA.MONICA               | DATE:MAY.16/2017 |  |  |
|   | CHECKED:                          | DATE:            |  |  |
|   | SCALE: 1:1                        | SHEET 2 OF 2     |  |  |
| D | DRAWING NUMBER                    | ISSUE            |  |  |