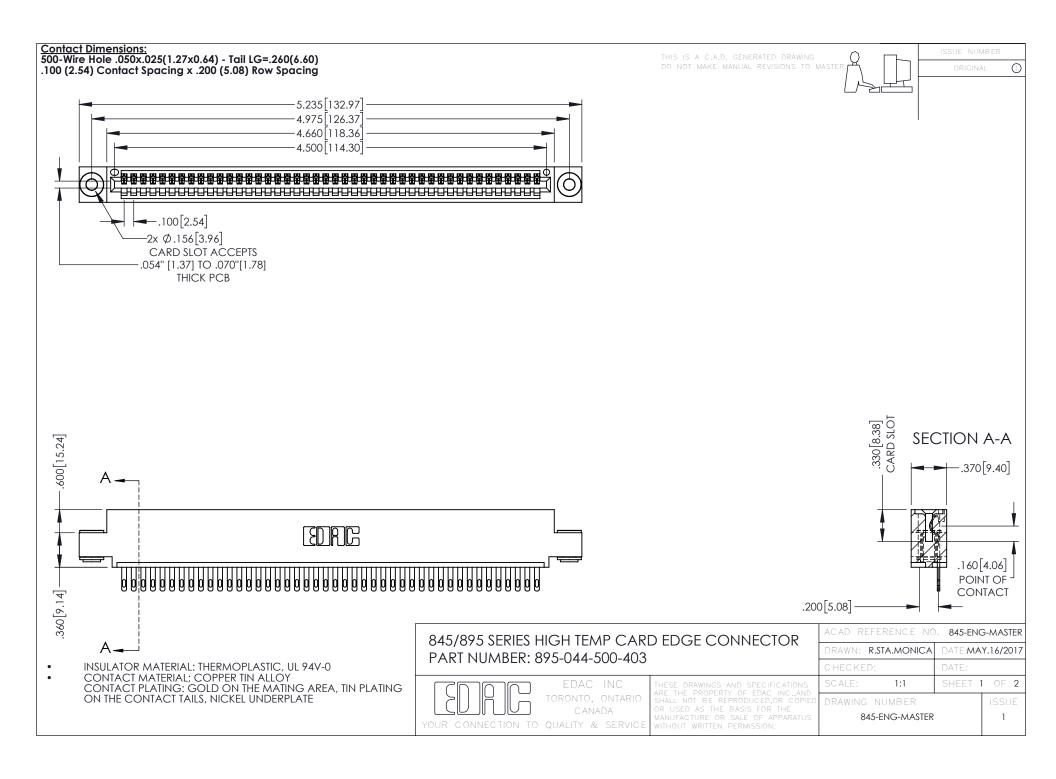

- INSULATOR MATERIAL: THERMOPLASTIC POLYESTER, UL 94V-0 DAP MATERIAL AVAILABLE UPON REQUEST
- CONTACT MATERIAL; COPPER ALLOY

**Contact Code 558** 

CONTACT PLATING: GOLD ON THE MATING AREA, TIN PLATING ON THE CONTACT TAILS, NICKEL UNDERPLATE

## 845/895 SERIES HIGH TEMP CARD EDGE CONNECTOR CONTACT CODE 555,556,558,559,560 DIMENSIONS

YOUR CONNECTION TO QUALITY & SERVICE

Contact Code 559

|   | ACAD REFERENCE NO   | . 845-ENG-MASTER |
|---|---------------------|------------------|
|   | DRAWN: R.STA.MONICA | DATE:MAY.16/2017 |
|   | CHECKED:            | DATE:            |
|   | SCALE: 1:1          | SHEET 2 OF 2     |
| D | DRAWING NUMBER      | ISSUE            |

Contact Code 560

845-ENG-MASTER