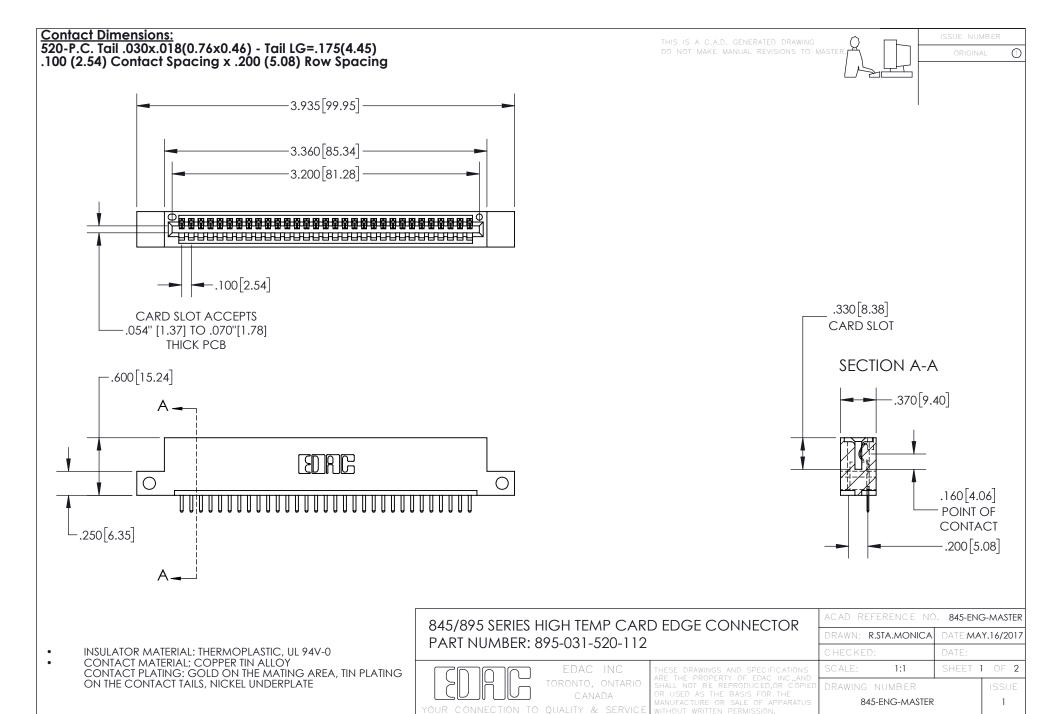

INSULATOR MATERIAL: THERMOPLASTIC POLYESTER, UL 94V-0 DAP MATERIAL AVAILABLE UPON REQUEST

**Contact Code 558** 

CONTACT MATERIAL; COPPER ALLOY CONTACT PLATING: GOLD ON THE MATING AREA, TIN PLATING ON THE CONTACT TAILS, NICKEL UNDERPLATE

## 845/895 SERIES HIGH TEMP CARD EDGE CONNECTOR CONTACT CODE 555,556,558,559,560 DIMENSIONS

YOUR CONNECTION TO QUALITY & SERVICE

Contact Code 559

|   | ACAD REFERENCE NO. 845-ENG-MASTER |                  |  |
|---|-----------------------------------|------------------|--|
|   | DRAWN: R.STA.MONICA               | DATE:MAY.16/2017 |  |
|   | CHECKED:                          | DATE:            |  |
|   | SCALE: 1:1                        | SHEET 2 OF 2     |  |
| D | DRAWING NUMBER                    | ISSUE            |  |

Contact Code 560

845-ENG-MASTER