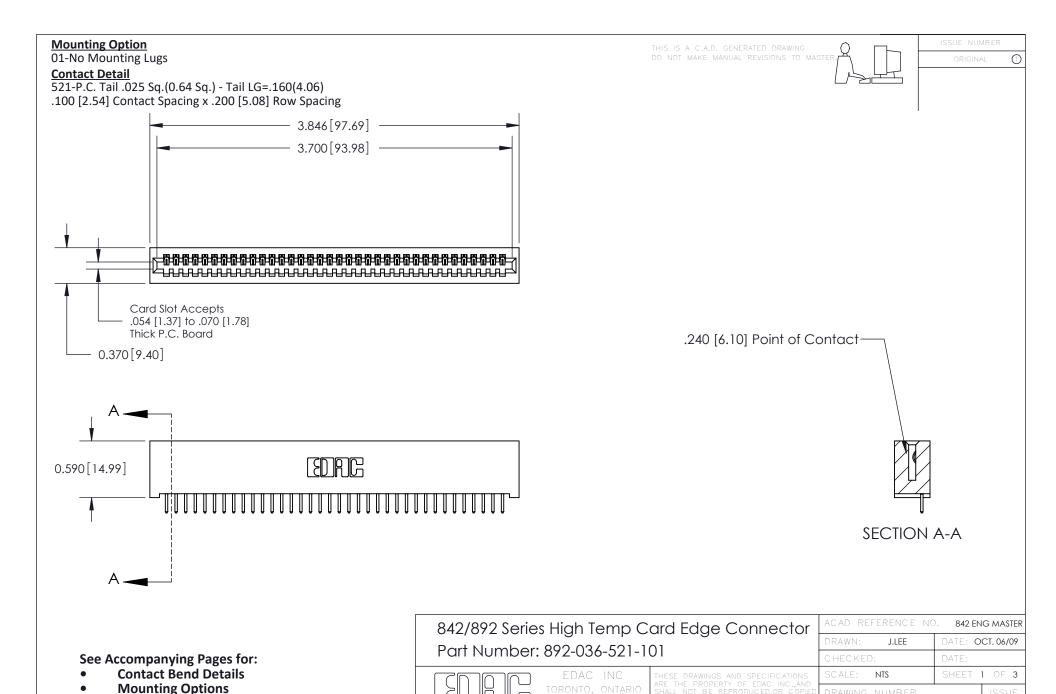

THIS IS A C.A.D. GENERATED DRAWING DO NOT MAKE MANUAL REVISIONS TO MASTER

ISSUE NUMBER

ORIGINAL

1

| 842/892 Series High Temp Card Edge Co<br>Mounting Options  | DRAWN: J.LEE DATE: OCT. 06/09  CHECKED: DATE: |
|------------------------------------------------------------|-----------------------------------------------|
| EDAC INC THESE DRAWINGS AND S ARE THE PROPERTY OF          |                                               |
|                                                            | DUCED,OR COPIED DRAWING NUMBER ISSUE          |
| YOUR CONNECTION TO QUALITY & SERVICE WITHOUT WRITTEN PERMI |                                               |