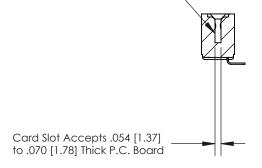

## **Contact Detail**

90 Degree Bend (Code 521 Contacts)

.156 [3.96] Contact Spacing x .200 [5.08] Row Spacing

**SECTION A-A** 

.175 [4.45] Point of Contact (Measured from bottom of Card Slot)

See Accompanying Page for: