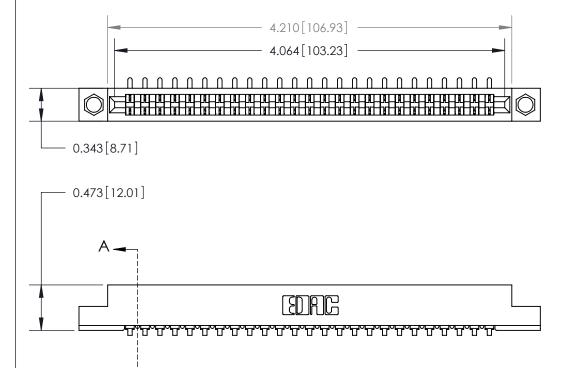

**Mounting Option** 

.156 (3.96) Dia. Mounting Holes

## **Contact Detail**

90 Degree Bend (Code 521 Contacts)

.156 [3.96] Contact Spacing x .200 [5.08] Row Spacing





**SECTION A-A** 

.175 [4.45] Point of Contact (Measured from bottom of Card Slot)



See Accompanying Page for:

**Contact Bend Details** 

807/857 Series High Temp Card Edge Connector Part Number: 857-025-553-104

YOUR CONNECTION TO QUALITY & SERVICE

| ACAD REFERENCE NO. 807 ENG MASTER |                  |
|-----------------------------------|------------------|
| DRAWN: J.LEE                      | DATE: AUG. 11/09 |
| CHECKED:                          | DATE:            |
| SCALE: NTS                        | SHEET 1 OF 2     |
| DRAWING NUMBER                    | ISSUE            |

807 Assembly