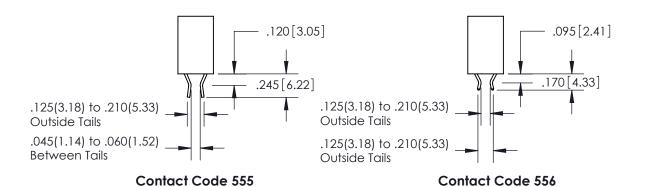

## 846/896 SERIES HIGH TEMP CARD EDGE CONNECTOR CONTACT CODE 555,556,558,559,560 DIMENSIONS

YOUR CONNECTION TO QUALITY & SERVICE

**EDAC INC** TORONTO, ONTARIO CANADA

THESE DRAWINGS AND SPECIFICATIONS ARE THE PROPERTY OF EDAC INC.,AND SHALL NOT BE REPRODUCED, OR COPIED OR USED AS THE BASIS FOR THE MANUFACTURE OR SALE OF APPARATUS WITHOUT WRITTEN PERMISSION.

INSULATOR MATERIAL: THERMOPLASTIC POLYESTER, UL 94V-0 CONTACT MATERIAL; COPPER, NICKEL, TIN ALLOY CA-725 CONTACT PLATING: GOLD ON THE MATING AREA, TIN-LEAD

ON THE CONTACT TAILS, NICKEL UNDERPLATE

THIS IS A C.A.D. GENERATED DRAWING DO NOT MAKE MANUAL REVISIONS TO MASTER.