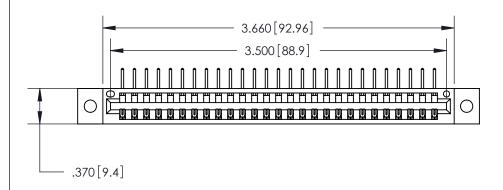

<u>Contact Dimensions:</u>
558-90 Degree Bend (Code 541 Contacts)
See Sheet 2 for Contact Code 555, 556, 558, 559, 560 Dimensions

THIS IS A C.A.D. GENERATED DRAWING DO NOT MAKE MANUAL REVISIONS TO MASTER.

ISSUE NUMBER ORIGINAL

.054 [1.37] to .070 [1.78] Thick P.C. Board .330 [8.38] Card Slot .160 [4.07] Point of Contact —

Card Slot Accepts

846/896 SERIES HIGH TEMP CARD EDGE CONNECTOR PART NUMBER: 846-027-558-602