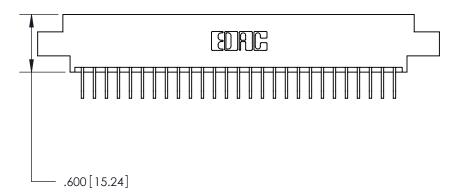

ISSUE NUMBER ORIGINAL

.054 [1.37] to .070 [1.78] Thick P.C. Board .330 [8.38] Card Slot .160 [4.07] Point of Contact —

Card Slot Accepts

846/896 SERIES HIGH TEMP CARD EDGE CONNECTOR PART NUMBER: 846-027-558-602