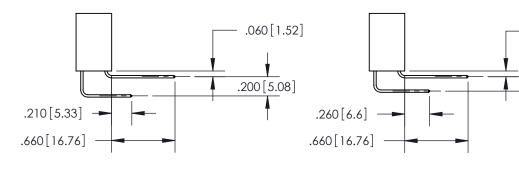

ISSUE NUMBER

.165[4.19]

ORIGINAL

1

.060 [1.52] .150 [3.81] .125(3.18) to .210(5.33)

.375 [9.54] .125(3.18) to .210(5.33)

**Contact Code 558** 

**Contact Code 559** 

**Contact Code 560** 

INSULATOR MATERIAL: THERMOPLASTIC POLYESTER, UL 94V-0 CONTACT MATERIAL; COPPER, NICKEL, TIN ALLOY CA-725 CONTACT PLATING: GOLD ON THE MATING AREA, TIN-LEAD ON THE CONTACT TAILS, NICKEL UNDERPLATE