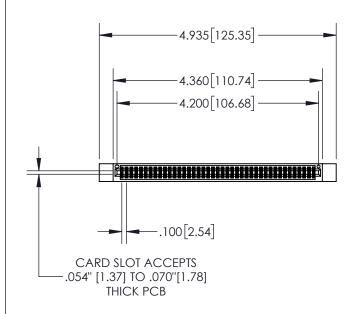

## **Contact Dimensions:** 521-P.C. Tail .025 Sq.(0.64 Sq.) - Tail LG=.150(3.81) .100 (2.54) Contact Spacing x .200 (5.08) Row Spacing

845/895 SERIES HIGH TEMP CARD EDGE PART NUMBER: 845-082-521-212

YOUR CONNECTION TO QUALITY & SERVICE

CONTACT MATERIAL; COPPER TIN ALLOY
CONTACT PLATING: GOLD ON THE MATING AREA, TIN PLATING
ON THE CONTACT TAILS, NICKEL UNDERPLATE

INSULATOR MATERIAL: THERMOPLASTIC, UL 94V-0

1

|              | 330[8.38]<br>ARD SLOT             |
|--------------|-----------------------------------|
|              | .370[9.40]                        |
|              | SECTION A-A                       |
| .150 (3.8 1) | .160[4.06]<br>POINT OF<br>CONTACT |
|              | 200[5.08]                         |