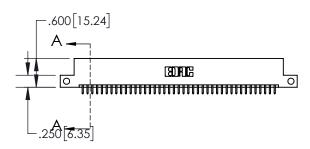

## **Contact Dimensions:** 521-P.C. Tail .025 Sq.(0.64 Sq.) - Tail LG=.150(3.81) .100 (2.54) Contact Spacing x .200 (5.08) Row Spacing

845/895 SERIES HIGH TEMP CARD EDGE PART NUMBER: 845-082-521-212

YOUR CONNECTION TO QUALITY & SERVICE

CONTACT MATERIAL; COPPER TIN ALLOY
CONTACT PLATING: GOLD ON THE MATING AREA, TIN PLATING
ON THE CONTACT TAILS, NICKEL UNDERPLATE

INSULATOR MATERIAL: THERMOPLASTIC, UL 94V-0

1

|              | 330[8.38]<br>ARD SLOT             |
|--------------|-----------------------------------|
|              | .370[9.40]                        |
|              | SECTION A-A                       |
| .150 (3.8 1) | .160[4.06]<br>POINT OF<br>CONTACT |
|              | 200[5.08]                         |