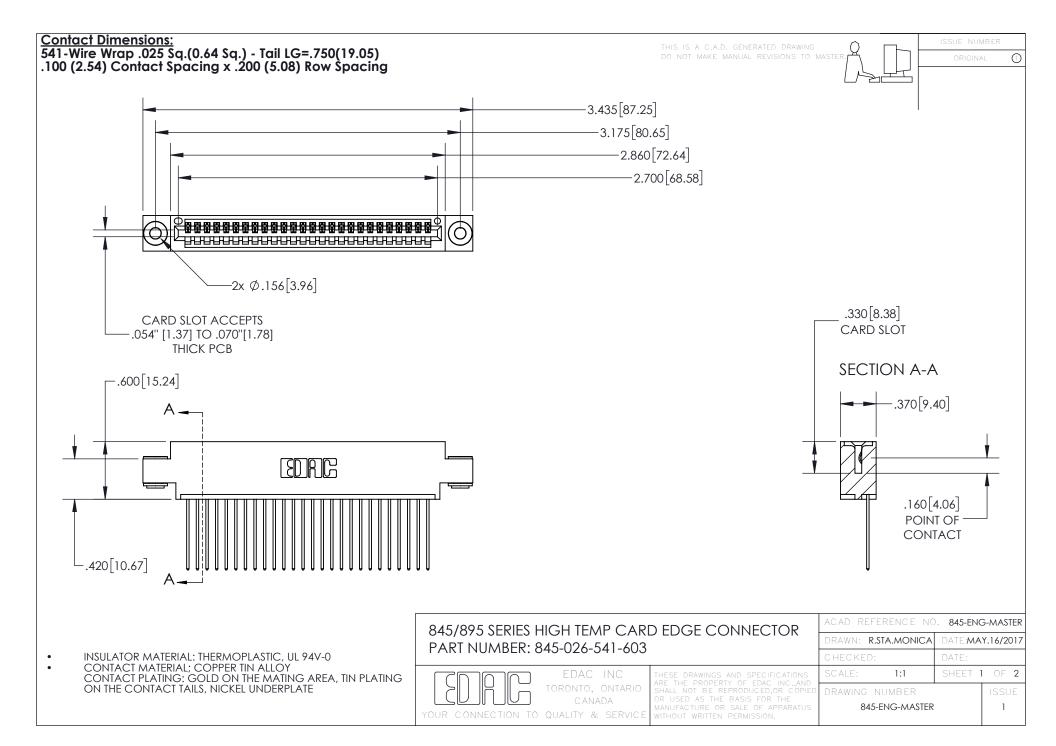

- INSULATOR MATERIAL: THERMOPLASTIC POLYESTER, UL 94V-0 DAP MATERIAL AVAILABLE UPON REQUEST
- CONTACT MATERIAL; COPPER ALLOY

CONTACT PLATING: GOLD ON THE MATING AREA, TIN PLATING ON THE CONTACT TAILS, NICKEL UNDERPLATE

## 845/895 SERIES HIGH TEMP CARD EDGE CONNECTOR CONTACT CODE 555,556,558,559,560 DIMENSIONS

YOUR CONNECTION TO QUALITY & SERVICE

|   | ACAD REFERENCE NO. 845-ENG-MASTER |                  |
|---|-----------------------------------|------------------|
|   | DRAWN: R.STA.MONICA               | DATE:MAY.16/2017 |
|   | CHECKED:                          | DATE:            |
| D | SCALE: 1:1                        | SHEET 2 OF 2     |
|   | DRAWING NUMBER                    | ISSUE            |

845-ENG-MASTER