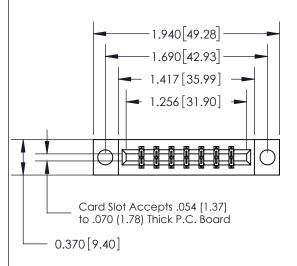

## **See Accompanying Page for:**

- **Bend Detail**
- **Mounting Options**

THIS IS A C.A.D. GENERATED DRAWING DO NOT MAKE MANUAL REVISIONS TO MASTER.

ISSUE NUMBER ORIGINAL

833 Series High Temp Card Edge Connector Part Number: 833-014-544-804