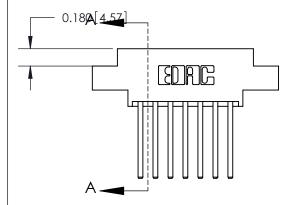

ORIGINAL (1)

ORIGINAL

| 833 Series High Temp Card Edge Connector<br>Contact Bend Detail                                                                                                                                                                                                         |                                    | ACAD REFERENCE NO. | 833 ENC          | MASTER        |
|-------------------------------------------------------------------------------------------------------------------------------------------------------------------------------------------------------------------------------------------------------------------------|------------------------------------|--------------------|------------------|---------------|
|                                                                                                                                                                                                                                                                         |                                    | DRAWN: J.LEE       | DATE: OCT. 14/09 |               |
|                                                                                                                                                                                                                                                                         |                                    | CHECKED: DATE:     |                  |               |
| EDAC INC TORONTO, ONTARIO CANADA YOUR CONNECTION TO QUALITY & SERVICE  THESE DRAWINGS AND SPECIFICATIONS ARE THE PROPERTY OF EDAC INC.,AND SHALL NOT BE REPRODUCED, OR COPIED OR USED AS THE BASIS FOR THE MANUFACTURE OR SALE OF APPARATUS WITHOUT WRITTEN PERMISSION. |                                    | SCALE: NTS         | SHEET 2          | 2 <b>OF</b> 3 |
|                                                                                                                                                                                                                                                                         | SHALL NOT BE REPRODUCED, OR COPIED | DRAWING NUMBER     |                  | ISSUE         |
|                                                                                                                                                                                                                                                                         | MANUFACTURE OR SALE OF APPARATUS   | 833 Assembly       |                  | 1             |