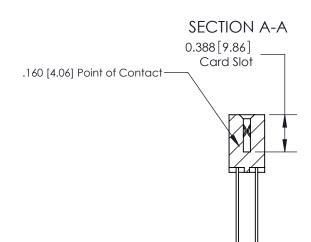

## **Contact Detail**

544-Wire Wrap .050x.025(1.27x0.64) - Tail LG=.750(19.05) .156 [3.96] Contact Spacing x .200 [5.08] Row Spacing