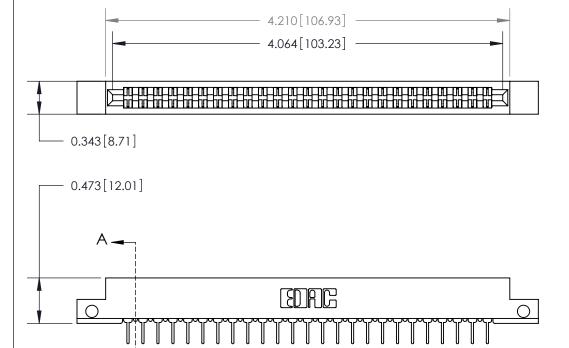

**Mounting Option** 

.128 (3.25) Dia. Side Mounting Holes

## **Contact Detail**

PC Tail .023x.013(0.58x0.33) - Tail LG=.213(5.41)

.156 [3.96] Contact Spacing x .200 [5.08] Row Spacing

**SECTION A-A** 

.095 [2.41] Point of Contact (Measured from bottom of Card Slot)

Card Slot Accepts .054 [1.37] to .070 [1.78] Thick P.C. Board

**See Accompanying Page for:** 

**Contact Bend Details** 

807/857 Series High Temp Card Edge Connector Part Number: 807-050-424-212

YOUR CONNECTION TO QUALITY & SERVICE

| ACAD REFERENCE NO. 807 ENG MASTER |                  |
|-----------------------------------|------------------|
| DRAWN: J.LEE                      | DATE: AUG. 11/09 |
| CHECKED:                          | DATE:            |
| SCALE: NTS                        | SHEET 1 OF 2     |
| DRAWING NUMBER                    | ISSUE            |