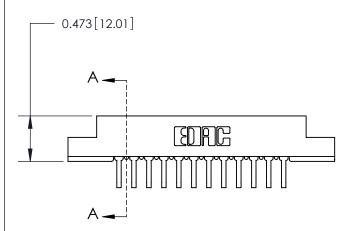

## **Contact Detail**

90 Degree Bend (Code 522 and 540 Contacts)

.156 [3.96] Contact Spacing x .200 [5.08] Row Spacing

**SECTION A-A** 

.095 [2.41] Point of Contact (Measured from bottom of Card Slot)

**See Accompanying Page for:** 