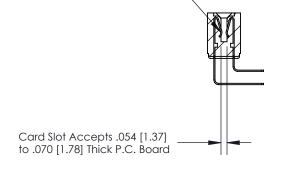

## **Contact Detail**

90 Degree Bend (Code 522 and 540 Contacts)

.156 [3.96] Contact Spacing x .200 [5.08] Row Spacing

**SECTION A-A** 

.095 [2.41] Point of Contact (Measured from bottom of Card Slot)

**See Accompanying Page for:** 