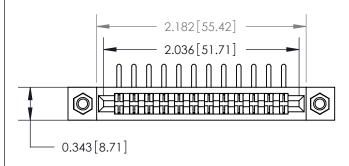

## **Contact Detail**

90 Degree Bend (Code 522 and 540 Contacts)

.156 [3.96] Contact Spacing x .200 [5.08] Row Spacing

**SECTION A-A** 

.095 [2.41] Point of Contact (Measured from bottom of Card Slot)

**See Accompanying Page for:** 