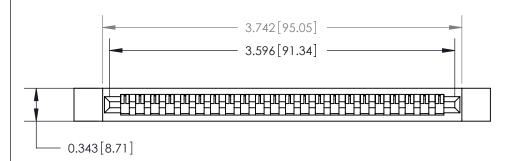

Card Slot Accepts .054 [1.37] to .070 [1.78] Thick P.C. Board

**See Accompanying Page for:** 

**Contact Bend Details** 

807/857 Series High Temp Card Edge Connector Part Number: 807-022-445-112

YOUR CONNECTION TO QUALITY & SERVICE

807 Assembly