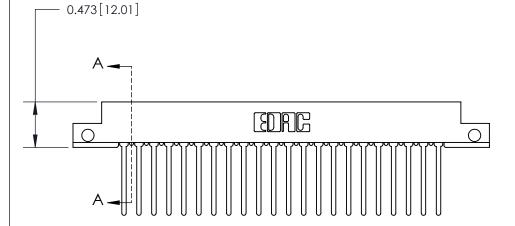

**Mounting Option** 

.128 (3.25) Dia. Side Mounting Holes

## **Contact Detail**

Wire Wrap .046x.013(1.17x0.33) - Tail LG=.708(17.98)

.156 [3.96] Contact Spacing x .200 [5.08] Row Spacing

**SECTION A-A** 

.095 [2.41] Point of Contact (Measured from bottom of Card Slot)