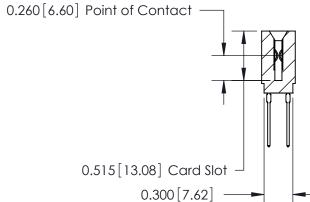

THIS IS A C.A.D. GENERATED DRAWING DO NOT MAKE MANUAL REVISIONS TO MASTER.

ISSUE NUMBER

ORIGINAL

Contact Information
540-Wire Wrap, Regular Point - Tail LG.=.560(14.22)
.100" (2.54mm) Contact Spacing x .200" (5.08mm) Row Spacing

ACAD REFERENCE NO.

745 Series Ultra-Mate Card Edge Connector - Press Fit Part Number: 745-108-540-201

YOUR CONNECTION TO QUALITY & SERVICE

EDAC INC TORONTO, ONTARIO CANADA

THESE DRAWINGS AND SPECIFICATIONS ARE THE PROPERTY OF EDAC INC., AND SHALL NOT BE REPRODUCED, OR COPIED OR USED AS THE BASIS FOR THE MANUFACTURE OR SALE OF APPARATUS WITHOUT WRITTEN PERMISSION.