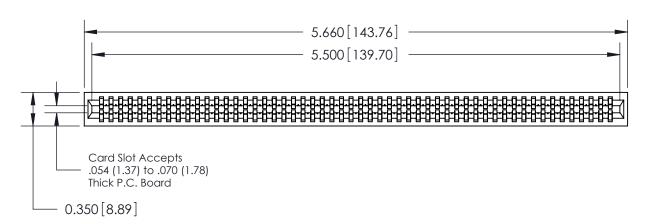

THIS IS A C.A.D. GENERATED DRAWING DO NOT MAKE MANUAL REVISIONS TO MASTER.

ISSUE NUMBER

ORIGINAL

Contact Information
540-Wire Wrap, Regular Point - Tail LG.=.560(14.22)
.100" (2.54mm) Contact Spacing x .200" (5.08mm) Row Spacing

ACAD REFERENCE NO.

745 Series Ultra-Mate Card Edge Connector - Press Fit Part Number: 745-108-540-201

YOUR CONNECTION TO QUALITY & SERVICE

EDAC INC TORONTO, ONTARIO CANADA

THESE DRAWINGS AND SPECIFICATIONS ARE THE PROPERTY OF EDAC INC., AND SHALL NOT BE REPRODUCED, OR COPIED OR USED AS THE BASIS FOR THE MANUFACTURE OR SALE OF APPARATUS WITHOUT WRITTEN PERMISSION.