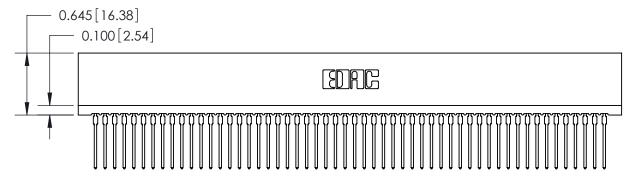

THIS IS A C.A.D. GENERATED DRAWING DO NOT MAKE MANUAL REVISIONS TO MASTER.

ISSUE NUMBER

ORIGINAL

Contact Information
540-Wire Wrap, Regular Point - Tail LG.=.560(14.22)
.100" (2.54mm) Contact Spacing x .200" (5.08mm) Row Spacing

ACAD REFERENCE NO.

745 Series Ultra-Mate Card Edge Connector - Press Fit Part Number: 745-108-540-201

YOUR CONNECTION TO QUALITY & SERVICE

EDAC INC TORONTO, ONTARIO CANADA

THESE DRAWINGS AND SPECIFICATIONS ARE THE PROPERTY OF EDAC INC., AND SHALL NOT BE REPRODUCED, OR COPIED OR USED AS THE BASIS FOR THE MANUFACTURE OR SALE OF APPARATUS WITHOUT WRITTEN PERMISSION.