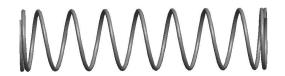

## **NOTES:**

Material : Music Wire
 Finish : Glod Irridite

3. Ends: Closed and Ground

4. Total Coils: 10.000

Sugg. Max. Deflection: 1.600 (in)
 Sugg. Max. Load: 2.300 (lbs)

7. All Drawing Dimensions are in Inches [mm]