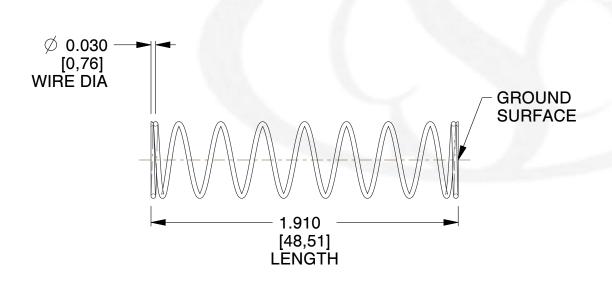

## **NOTES:**

Material : Music Wire
 Finish : Glod Irridite

3. Ends: Closed and Ground

4. Total Coils: 10.000

Sugg. Max. Deflection: 1.600 (in)
 Sugg. Max. Load: 2.300 (lbs)

7. All Drawing Dimensions are in Inches [mm]