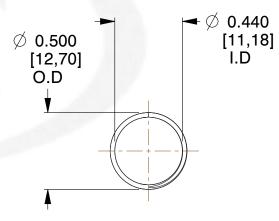

## **NOTES:**

Material : Music Wire
 Finish : Glod Irridite

3. Ends: Closed and Ground

4. Total Coils: 10.000

Sugg. Max. Deflection: 1.600 (in)
 Sugg. Max. Load: 2.300 (lbs)

7. All Drawing Dimensions are in Inches [mm]