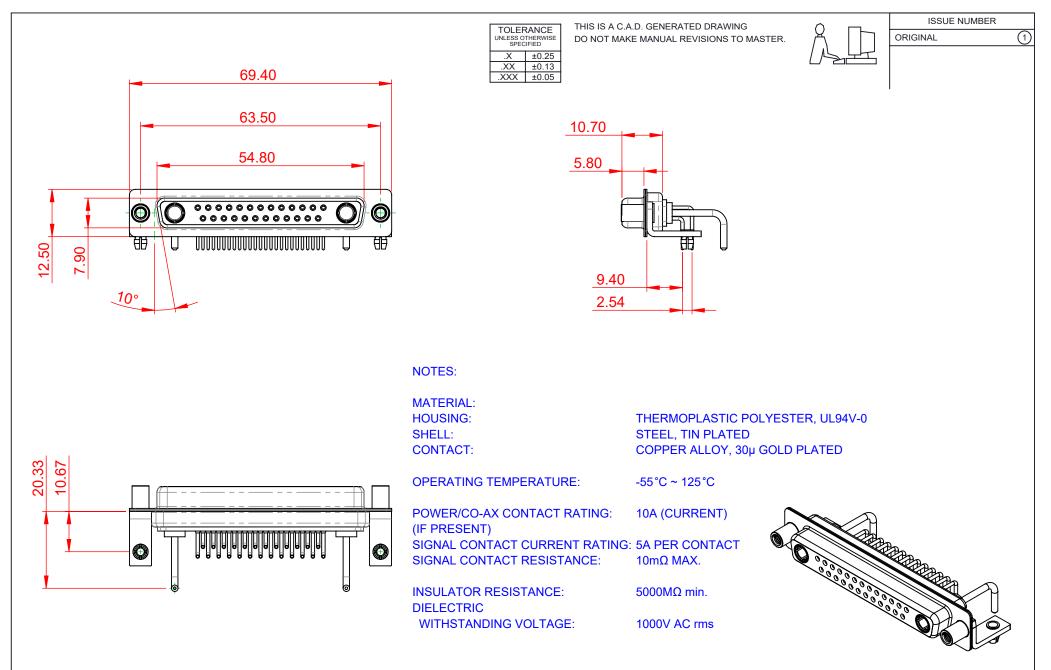

|                       |                                                             |                                                                                                                                                                                                                |                          | SW REFERENCE NO.: 630 COMBO ASSEMBLY |                    |       |  |
|-----------------------|-------------------------------------------------------------|----------------------------------------------------------------------------------------------------------------------------------------------------------------------------------------------------------------|--------------------------|--------------------------------------|--------------------|-------|--|
| COMBINATION D-SUB     |                                                             |                                                                                                                                                                                                                | DRAWN: C.B               |                                      | DATE: JAN. 01/2019 |       |  |
|                       |                                                             |                                                                                                                                                                                                                | CHECKED:                 |                                      | DATE:              |       |  |
|                       | EDAC INC<br>TORONTO, ONTARIO<br>CANADA<br>QUALITY & SERVICE | THESE DRAWINGS AND SPECIFICATIONS<br>ARE THE PROPERTY OF EDAC INC.,AND<br>SHALL NOT BE REPRODUCED,OR COPIED<br>OR USED AS THE BASIS FOR THE<br>MANUFACTURE OR SALE OF APPARATUS<br>WITHOUT WRITTEN PERMISSION. | SCALE:                   | (IN C.A.D. 1:1)                      | SHEET 1 OF         | 2     |  |
|                       |                                                             |                                                                                                                                                                                                                | DRAWING NUMBER: 630-27W2 |                                      | 2650-1TD           | ISSUE |  |
| YOUR CONNECTION TO QU |                                                             |                                                                                                                                                                                                                | PART NUM                 | BER: 630-27W2                        | 2650-1TD           | 1     |  |