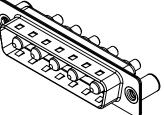

SW REFERENCE NO .: 627 COMBO ASSEMBLY COMBINATION D-SUB DRAWN: C.B DATE: JAN. 01/2019 CHECKED: DATE: THESE DRAWINGS AND SPECIFICATIONS OF 4 SCALE: (IN C.A.D. 1:1) SHEET 1 EDAC INC ARE THE PROPERTY OF EDAC INC., AND TORONTO, ONTARIO SHALL NOT BE REPRODUCED, OR COPIED 627-5W5-224-2NB ISSUE DRAWING NUMBER: OR USED AS THE BASIS FOR THE CANADA MANUFACTURE OR SALE OF APPARATUS 1 YOUR CONNECTION TO QUALITY & SERVICE PART NUMBER: 627-5W5-224-2NB WITHOUT WRITTEN PERMISSION.