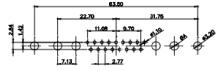

THIS IS A C.A.D. GENERATED DRAWING TOLERANCE UNLESS OTHERWISE SPECIFIED DO NOT MAKE MANUAL REVISIONS TO MASTER. .X ±0.25

25W3 Female

36W4 Female

9W4 Male

23.53 14.51 9.70 집 역

25W3 Male

47.02 23.53 14.51 9.70 8 82 7.79 33

13W3 Male

36W4 Male

30.50 20.70 16.62 13.72 2.77

13W6 Male

43W2 Male

43W2 Female

47W1 Female

17W5 Male