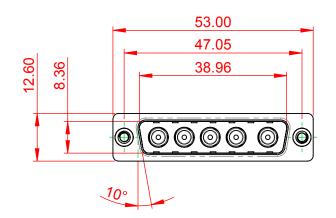

SW REFERENCE NO .: 627 COMBO ASSEMBLY COMBINATION D-SUB DRAWN: C.B DATE: JAN. 01/2019 CHECKED: DATE: THESE DRAWINGS AND SPECIFICATIONS OF 4 SCALE: (IN C.A.D. 1:1) SHEET 1 EDAC INC ARE THE PROPERTY OF EDAC INC., AND TORONTO, ONTARIO SHALL NOT BE REPRODUCED, OR COPIED 627-5W5-224-2NB ISSUE DRAWING NUMBER: OR USED AS THE BASIS FOR THE CANADA MANUFACTURE OR SALE OF APPARATUS 1 YOUR CONNECTION TO QUALITY & SERVICE PART NUMBER: 627-5W5-224-2NB WITHOUT WRITTEN PERMISSION.