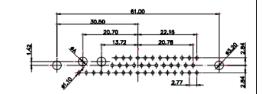

5W5 Male

5W5 Female

23.53

3W3 / 3WK3

8W8 Male

5W1 Male/Female

7W2 Male/Female

(1)

21W4 Male/Female

le/Female

le/Female

16.62

ISSUE

1

|                                                                                                                                                                                                                                                                                                                                                                                                                                                                                                                                                                                                                                                                                                                                                                                                                                                                                                                                                                                                                                                                                                                                                                                                                                                                                                                                                                                                                                                                                                                                                                                                                                                                                                                                                                                                                                                                                                                                                                                                                                                                                                                                                                                                                                                                                                                                                                                                                                                                                                                                                                                                                                                                                                                                      |                   |            | 33.30<br>                                                                                                                                                                                                                                                                                                                                                                                                                                                                                                                                                                                                                                                                                                                                                                                                                                                                                                                                                                                                                                                                                                                                                                                                                                                                                                                                                                                                                                                                                                                                                                                                                                                                                                                                                                                                                                                                                                                                                                                                                                                                                                                                                                                                                                                                                                                                                                                                                                                                                                                                                                                                                                                                                                                                                                                                                              |             |                |
|--------------------------------------------------------------------------------------------------------------------------------------------------------------------------------------------------------------------------------------------------------------------------------------------------------------------------------------------------------------------------------------------------------------------------------------------------------------------------------------------------------------------------------------------------------------------------------------------------------------------------------------------------------------------------------------------------------------------------------------------------------------------------------------------------------------------------------------------------------------------------------------------------------------------------------------------------------------------------------------------------------------------------------------------------------------------------------------------------------------------------------------------------------------------------------------------------------------------------------------------------------------------------------------------------------------------------------------------------------------------------------------------------------------------------------------------------------------------------------------------------------------------------------------------------------------------------------------------------------------------------------------------------------------------------------------------------------------------------------------------------------------------------------------------------------------------------------------------------------------------------------------------------------------------------------------------------------------------------------------------------------------------------------------------------------------------------------------------------------------------------------------------------------------------------------------------------------------------------------------------------------------------------------------------------------------------------------------------------------------------------------------------------------------------------------------------------------------------------------------------------------------------------------------------------------------------------------------------------------------------------------------------------------------------------------------------------------------------------------------|-------------------|------------|----------------------------------------------------------------------------------------------------------------------------------------------------------------------------------------------------------------------------------------------------------------------------------------------------------------------------------------------------------------------------------------------------------------------------------------------------------------------------------------------------------------------------------------------------------------------------------------------------------------------------------------------------------------------------------------------------------------------------------------------------------------------------------------------------------------------------------------------------------------------------------------------------------------------------------------------------------------------------------------------------------------------------------------------------------------------------------------------------------------------------------------------------------------------------------------------------------------------------------------------------------------------------------------------------------------------------------------------------------------------------------------------------------------------------------------------------------------------------------------------------------------------------------------------------------------------------------------------------------------------------------------------------------------------------------------------------------------------------------------------------------------------------------------------------------------------------------------------------------------------------------------------------------------------------------------------------------------------------------------------------------------------------------------------------------------------------------------------------------------------------------------------------------------------------------------------------------------------------------------------------------------------------------------------------------------------------------------------------------------------------------------------------------------------------------------------------------------------------------------------------------------------------------------------------------------------------------------------------------------------------------------------------------------------------------------------------------------------------------------------------------------------------------------------------------------------------------------|-------------|----------------|
|                                                                                                                                                                                                                                                                                                                                                                                                                                                                                                                                                                                                                                                                                                                                                                                                                                                                                                                                                                                                                                                                                                                                                                                                                                                                                                                                                                                                                                                                                                                                                                                                                                                                                                                                                                                                                                                                                                                                                                                                                                                                                                                                                                                                                                                                                                                                                                                                                                                                                                                                                                                                                                                                                                                                      |                   | 11W1 M     | ale/Female                                                                                                                                                                                                                                                                                                                                                                                                                                                                                                                                                                                                                                                                                                                                                                                                                                                                                                                                                                                                                                                                                                                                                                                                                                                                                                                                                                                                                                                                                                                                                                                                                                                                                                                                                                                                                                                                                                                                                                                                                                                                                                                                                                                                                                                                                                                                                                                                                                                                                                                                                                                                                                                                                                                                                                                                                             |             | 27W2 Male      |
| 47.06<br>23.53<br>8 14.48<br>9 99 29 29<br>9 29 | 8W8 Female        |            | 33.30<br>19.65<br>9.70<br>9.70<br>9.70<br>9.70<br>9.70<br>9.70<br>9.70<br>9.70<br>9.70<br>9.70<br>9.70<br>9.70<br>9.70<br>9.70<br>9.70<br>9.70<br>9.70<br>9.70<br>9.70<br>9.70<br>9.70<br>9.70<br>9.70<br>9.70<br>9.70<br>9.70<br>9.70<br>9.70<br>9.70<br>9.70<br>9.70<br>9.70<br>9.70<br>9.70<br>9.70<br>9.70<br>9.70<br>9.70<br>9.70<br>9.70<br>9.70<br>9.70<br>9.70<br>9.70<br>9.70<br>9.70<br>9.70<br>9.70<br>9.70<br>9.70<br>9.70<br>9.70<br>9.70<br>9.70<br>9.70<br>9.70<br>9.70<br>9.70<br>9.70<br>9.70<br>9.70<br>9.70<br>9.70<br>9.70<br>9.70<br>9.70<br>9.70<br>9.70<br>9.70<br>9.70<br>9.70<br>9.70<br>9.70<br>9.70<br>9.70<br>9.70<br>9.70<br>9.70<br>9.70<br>9.70<br>9.70<br>9.70<br>9.70<br>9.70<br>9.70<br>9.70<br>9.70<br>9.70<br>9.70<br>9.70<br>9.70<br>9.70<br>9.70<br>9.70<br>9.70<br>9.70<br>9.70<br>9.70<br>9.70<br>9.70<br>9.70<br>9.70<br>9.70<br>9.70<br>9.70<br>9.70<br>9.70<br>9.70<br>9.70<br>9.70<br>9.70<br>9.70<br>9.70<br>9.70<br>9.70<br>9.70<br>9.70<br>9.70<br>9.70<br>9.70<br>9.70<br>9.70<br>9.70<br>9.70<br>9.70<br>9.70<br>9.70<br>9.70<br>9.70<br>9.70<br>9.70<br>9.70<br>9.70<br>9.70<br>9.70<br>9.70<br>9.70<br>9.70<br>9.70<br>9.70<br>9.70<br>9.70<br>9.70<br>9.70<br>9.70<br>9.70<br>9.70<br>9.70<br>9.70<br>9.70<br>9.70<br>9.70<br>9.70<br>9.70<br>9.70<br>9.70<br>9.70<br>9.70<br>9.70<br>9.70<br>9.70<br>9.70<br>9.70<br>9.70<br>9.70<br>9.70<br>9.70<br>9.70<br>9.70<br>9.70<br>9.70<br>9.70<br>9.70<br>9.70<br>9.70<br>9.70<br>9.70<br>9.70<br>9.70<br>9.70<br>9.70<br>9.70<br>9.70<br>9.70<br>9.70<br>9.70<br>9.70<br>9.70<br>9.70<br>9.70<br>9.70<br>9.70<br>9.70<br>9.70<br>9.70<br>9.70<br>9.70<br>9.70<br>9.70<br>9.70<br>9.70<br>9.70<br>9.70<br>9.70<br>9.70<br>9.70<br>9.70<br>9.70<br>9.70<br>9.70<br>9.70<br>9.70<br>9.70<br>9.70<br>9.70<br>9.70<br>9.70<br>9.70<br>9.70<br>9.70<br>9.70<br>9.70<br>9.70<br>9.70<br>9.70<br>9.70<br>9.70<br>9.70<br>9.70<br>9.70<br>9.70<br>9.70<br>9.70<br>9.70<br>9.70<br>9.70<br>9.70<br>9.70<br>9.70<br>9.70<br>9.70<br>9.70<br>9.70<br>9.70<br>9.70<br>9.70<br>9.70<br>9.70<br>9.70<br>9.70<br>9.70<br>9.70<br>9.70<br>9.70<br>9.70<br>9.70<br>9.70<br>9.70<br>9.70<br>9.70<br>9.70<br>9.70<br>9.70<br>9.70<br>9.70<br>9.70<br>9.70<br>9.70<br>9.70<br>9.70<br>9.70<br>9.70<br>9.70<br>9.70<br>9.70<br>9.70<br>9.70<br>9.70<br>9.70<br>9.70<br>9.70<br>9.70<br>9.70<br>9.70<br>9.70<br>9.70<br>9.70<br>9.70<br>9.70<br>9.70<br>9.70<br>9.70<br>9.70<br>9.70<br>9.70<br>9.70<br>9.70<br>9.70<br>9.70<br>9.70<br>9.70<br>9.70<br>9.70<br>9.70<br>9.70<br>9.70<br>9.70<br>9.70<br>9.70<br>9.70<br>9.70<br>9.70<br>9.70<br>9.70<br>9.70<br>9.70<br>9.70<br>9.70<br>9.70<br>9.70<br>9.70<br>9.70<br>9.70<br>9.70<br>9.70<br>9.70<br>9.70<br>9.70<br>9.70<br>9.70<br>9.70<br>9.70<br>9.70<br>9.70<br>9.70<br>9.70<br>9.70<br>9.70<br>9.70 |             |                |
|                                                                                                                                                                                                                                                                                                                                                                                                                                                                                                                                                                                                                                                                                                                                                                                                                                                                                                                                                                                                                                                                                                                                                                                                                                                                                                                                                                                                                                                                                                                                                                                                                                                                                                                                                                                                                                                                                                                                                                                                                                                                                                                                                                                                                                                                                                                                                                                                                                                                                                                                                                                                                                                                                                                                      | asa               | 17W2 M     | ale/Female                                                                                                                                                                                                                                                                                                                                                                                                                                                                                                                                                                                                                                                                                                                                                                                                                                                                                                                                                                                                                                                                                                                                                                                                                                                                                                                                                                                                                                                                                                                                                                                                                                                                                                                                                                                                                                                                                                                                                                                                                                                                                                                                                                                                                                                                                                                                                                                                                                                                                                                                                                                                                                                                                                                                                                                                                             |             | 21W1 Male      |
| CURRENT RATING                                                                                                                                                                                                                                                                                                                                                                                                                                                                                                                                                                                                                                                                                                                                                                                                                                                                                                                                                                                                                                                                                                                                                                                                                                                                                                                                                                                                                                                                                                                                                                                                                                                                                                                                                                                                                                                                                                                                                                                                                                                                                                                                                                                                                                                                                                                                                                                                                                                                                                                                                                                                                                                                                                                       | G/ØA              |            |                                                                                                                                                                                                                                                                                                                                                                                                                                                                                                                                                                                                                                                                                                                                                                                                                                                                                                                                                                                                                                                                                                                                                                                                                                                                                                                                                                                                                                                                                                                                                                                                                                                                                                                                                                                                                                                                                                                                                                                                                                                                                                                                                                                                                                                                                                                                                                                                                                                                                                                                                                                                                                                                                                                                                                                                                                        |             |                |
| 10A / 2.2<br>20A / 3.3<br>30A / 3.7<br>40A / 4.2                                                                                                                                                                                                                                                                                                                                                                                                                                                                                                                                                                                                                                                                                                                                                                                                                                                                                                                                                                                                                                                                                                                                                                                                                                                                                                                                                                                                                                                                                                                                                                                                                                                                                                                                                                                                                                                                                                                                                                                                                                                                                                                                                                                                                                                                                                                                                                                                                                                                                                                                                                                                                                                                                     |                   | 284<br>142 | 47.00<br>23.63<br>- 3.1<br>                                                                                                                                                                                                                                                                                                                                                                                                                                                                                                                                                                                                                                                                                                                                                                                                                                                                                                                                                                                                                                                                                                                                                                                                                                                                                                                                                                                                                                                                                                                                                                                                                                                                                                                                                                                                                                                                                                                                                                                                                                                                                                                                                                                                                                                                                                                                                                                                                                                                                                                                                                                                                                                                                                                                                                                                            |             | 77<br>77<br>77 |
|                                                                                                                                                                                                                                                                                                                                                                                                                                                                                                                                                                                                                                                                                                                                                                                                                                                                                                                                                                                                                                                                                                                                                                                                                                                                                                                                                                                                                                                                                                                                                                                                                                                                                                                                                                                                                                                                                                                                                                                                                                                                                                                                                                                                                                                                                                                                                                                                                                                                                                                                                                                                                                                                                                                                      | COMBINATION D-SUB |            | SW REFE                                                                                                                                                                                                                                                                                                                                                                                                                                                                                                                                                                                                                                                                                                                                                                                                                                                                                                                                                                                                                                                                                                                                                                                                                                                                                                                                                                                                                                                                                                                                                                                                                                                                                                                                                                                                                                                                                                                                                                                                                                                                                                                                                                                                                                                                                                                                                                                                                                                                                                                                                                                                                                                                                                                                                                                                                                | RENCE NO .: |                |
|                                                                                                                                                                                                                                                                                                                                                                                                                                                                                                                                                                                                                                                                                                                                                                                                                                                                                                                                                                                                                                                                                                                                                                                                                                                                                                                                                                                                                                                                                                                                                                                                                                                                                                                                                                                                                                                                                                                                                                                                                                                                                                                                                                                                                                                                                                                                                                                                                                                                                                                                                                                                                                                                                                                                      |                   |            | DRAWN:                                                                                                                                                                                                                                                                                                                                                                                                                                                                                                                                                                                                                                                                                                                                                                                                                                                                                                                                                                                                                                                                                                                                                                                                                                                                                                                                                                                                                                                                                                                                                                                                                                                                                                                                                                                                                                                                                                                                                                                                                                                                                                                                                                                                                                                                                                                                                                                                                                                                                                                                                                                                                                                                                                                                                                                                                                 | C.B         |                |
|                                                                                                                                                                                                                                                                                                                                                                                                                                                                                                                                                                                                                                                                                                                                                                                                                                                                                                                                                                                                                                                                                                                                                                                                                                                                                                                                                                                                                                                                                                                                                                                                                                                                                                                                                                                                                                                                                                                                                                                                                                                                                                                                                                                                                                                                                                                                                                                                                                                                                                                                                                                                                                                                                                                                      |                   |            |                                                                                                                                                                                                                                                                                                                                                                                                                                                                                                                                                                                                                                                                                                                                                                                                                                                                                                                                                                                                                                                                                                                                                                                                                                                                                                                                                                                                                                                                                                                                                                                                                                                                                                                                                                                                                                                                                                                                                                                                                                                                                                                                                                                                                                                                                                                                                                                                                                                                                                                                                                                                                                                                                                                                                                                                                                        | CHECKED     | D:             |
| ERIES FULLY CONFORMS TO                                                                                                                                                                                                                                                                                                                                                                                                                                                                                                                                                                                                                                                                                                                                                                                                                                                                                                                                                                                                                                                                                                                                                                                                                                                                                                                                                                                                                                                                                                                                                                                                                                                                                                                                                                                                                                                                                                                                                                                                                                                                                                                                                                                                                                                                                                                                                                                                                                                                                                                                                                                                                                                                                                              |                   |            | HESE DRAWINGS AND SPECIFICATIONS<br>RE THE PROPERTY OF EDAC INC.,AND                                                                                                                                                                                                                                                                                                                                                                                                                                                                                                                                                                                                                                                                                                                                                                                                                                                                                                                                                                                                                                                                                                                                                                                                                                                                                                                                                                                                                                                                                                                                                                                                                                                                                                                                                                                                                                                                                                                                                                                                                                                                                                                                                                                                                                                                                                                                                                                                                                                                                                                                                                                                                                                                                                                                                                   | SCALE:      | N.T.S          |