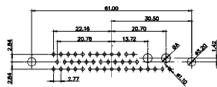

THIS IS A C.A.D. GENERATED DRAWING TOLERANCE UNLESS OTHERWISE SPECIFIED DO NOT MAKE MANUAL REVISIONS TO MASTER. .X ±0.25

25W3 Female

36W4 Female

9W4 Male

23.53 14.51 9.70 집 역

25W3 Male

47.02 23.53 14.51 9.70 8 82 7.79 33

.XX ±0.13 .XXX ±0.05

9W4 Female

13W3 Female

17W5 Female