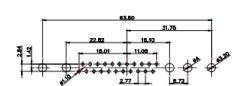

21W4 Male/Female

le/Female

le/Female

16.62

ISSUE

1

|                                                                                                                                                                                                                                                                                                                                                                                                                                                                                                                                                                                                                                                                                                                                                                                                                                                                                                                                                                                                                                                                                                                                                                                                                                                                                                                                                                                                                                                                                                                                                                                                                                                                                                                                                                                                                                                                                                                                                                                                                                                                                                                                                                                                                                                                                                                                                                                                                                                                                                                                                                                                                                                                                                                                      |                   |            | 33.30<br>                                                                                                                                                                                                                                                                                                                                                                                                                                                                                                                                                                                                                                                                                                                                                                                                                                                                                                                                                                                                                                                                                                                                                                                                                                                                                                                                                                                                                                                                                                                                                                                                                                                                                                                                                                                                                                                                                                                                                                                                                                                                                                                                                                                                                                                                                                                                                                                                                                                                                                                                                                                                                                                                                                                                                                                                                              |             |                |
|--------------------------------------------------------------------------------------------------------------------------------------------------------------------------------------------------------------------------------------------------------------------------------------------------------------------------------------------------------------------------------------------------------------------------------------------------------------------------------------------------------------------------------------------------------------------------------------------------------------------------------------------------------------------------------------------------------------------------------------------------------------------------------------------------------------------------------------------------------------------------------------------------------------------------------------------------------------------------------------------------------------------------------------------------------------------------------------------------------------------------------------------------------------------------------------------------------------------------------------------------------------------------------------------------------------------------------------------------------------------------------------------------------------------------------------------------------------------------------------------------------------------------------------------------------------------------------------------------------------------------------------------------------------------------------------------------------------------------------------------------------------------------------------------------------------------------------------------------------------------------------------------------------------------------------------------------------------------------------------------------------------------------------------------------------------------------------------------------------------------------------------------------------------------------------------------------------------------------------------------------------------------------------------------------------------------------------------------------------------------------------------------------------------------------------------------------------------------------------------------------------------------------------------------------------------------------------------------------------------------------------------------------------------------------------------------------------------------------------------|-------------------|------------|----------------------------------------------------------------------------------------------------------------------------------------------------------------------------------------------------------------------------------------------------------------------------------------------------------------------------------------------------------------------------------------------------------------------------------------------------------------------------------------------------------------------------------------------------------------------------------------------------------------------------------------------------------------------------------------------------------------------------------------------------------------------------------------------------------------------------------------------------------------------------------------------------------------------------------------------------------------------------------------------------------------------------------------------------------------------------------------------------------------------------------------------------------------------------------------------------------------------------------------------------------------------------------------------------------------------------------------------------------------------------------------------------------------------------------------------------------------------------------------------------------------------------------------------------------------------------------------------------------------------------------------------------------------------------------------------------------------------------------------------------------------------------------------------------------------------------------------------------------------------------------------------------------------------------------------------------------------------------------------------------------------------------------------------------------------------------------------------------------------------------------------------------------------------------------------------------------------------------------------------------------------------------------------------------------------------------------------------------------------------------------------------------------------------------------------------------------------------------------------------------------------------------------------------------------------------------------------------------------------------------------------------------------------------------------------------------------------------------------------------------------------------------------------------------------------------------------------|-------------|----------------|
|                                                                                                                                                                                                                                                                                                                                                                                                                                                                                                                                                                                                                                                                                                                                                                                                                                                                                                                                                                                                                                                                                                                                                                                                                                                                                                                                                                                                                                                                                                                                                                                                                                                                                                                                                                                                                                                                                                                                                                                                                                                                                                                                                                                                                                                                                                                                                                                                                                                                                                                                                                                                                                                                                                                                      |                   | 11W1 M     | ale/Female                                                                                                                                                                                                                                                                                                                                                                                                                                                                                                                                                                                                                                                                                                                                                                                                                                                                                                                                                                                                                                                                                                                                                                                                                                                                                                                                                                                                                                                                                                                                                                                                                                                                                                                                                                                                                                                                                                                                                                                                                                                                                                                                                                                                                                                                                                                                                                                                                                                                                                                                                                                                                                                                                                                                                                                                                             |             | 27W2 Male      |
| 47.06<br>23.53<br>8 14.48<br>9 99 29 29<br>9 29 | 8W8 Female        |            | 33.30<br>19.65<br>9.70<br>9.70<br>9.70<br>9.70<br>9.70<br>9.70<br>9.70<br>9.70<br>9.70<br>9.70<br>9.70<br>9.70<br>9.70<br>9.70<br>9.70<br>9.70<br>9.70<br>9.70<br>9.70<br>9.70<br>9.70<br>9.70<br>9.70<br>9.70<br>9.70<br>9.70<br>9.70<br>9.70<br>9.70<br>9.70<br>9.70<br>9.70<br>9.70<br>9.70<br>9.70<br>9.70<br>9.70<br>9.70<br>9.70<br>9.70<br>9.70<br>9.70<br>9.70<br>9.70<br>9.70<br>9.70<br>9.70<br>9.70<br>9.70<br>9.70<br>9.70<br>9.70<br>9.70<br>9.70<br>9.70<br>9.70<br>9.70<br>9.70<br>9.70<br>9.70<br>9.70<br>9.70<br>9.70<br>9.70<br>9.70<br>9.70<br>9.70<br>9.70<br>9.70<br>9.70<br>9.70<br>9.70<br>9.70<br>9.70<br>9.70<br>9.70<br>9.70<br>9.70<br>9.70<br>9.70<br>9.70<br>9.70<br>9.70<br>9.70<br>9.70<br>9.70<br>9.70<br>9.70<br>9.70<br>9.70<br>9.70<br>9.70<br>9.70<br>9.70<br>9.70<br>9.70<br>9.70<br>9.70<br>9.70<br>9.70<br>9.70<br>9.70<br>9.70<br>9.70<br>9.70<br>9.70<br>9.70<br>9.70<br>9.70<br>9.70<br>9.70<br>9.70<br>9.70<br>9.70<br>9.70<br>9.70<br>9.70<br>9.70<br>9.70<br>9.70<br>9.70<br>9.70<br>9.70<br>9.70<br>9.70<br>9.70<br>9.70<br>9.70<br>9.70<br>9.70<br>9.70<br>9.70<br>9.70<br>9.70<br>9.70<br>9.70<br>9.70<br>9.70<br>9.70<br>9.70<br>9.70<br>9.70<br>9.70<br>9.70<br>9.70<br>9.70<br>9.70<br>9.70<br>9.70<br>9.70<br>9.70<br>9.70<br>9.70<br>9.70<br>9.70<br>9.70<br>9.70<br>9.70<br>9.70<br>9.70<br>9.70<br>9.70<br>9.70<br>9.70<br>9.70<br>9.70<br>9.70<br>9.70<br>9.70<br>9.70<br>9.70<br>9.70<br>9.70<br>9.70<br>9.70<br>9.70<br>9.70<br>9.70<br>9.70<br>9.70<br>9.70<br>9.70<br>9.70<br>9.70<br>9.70<br>9.70<br>9.70<br>9.70<br>9.70<br>9.70<br>9.70<br>9.70<br>9.70<br>9.70<br>9.70<br>9.70<br>9.70<br>9.70<br>9.70<br>9.70<br>9.70<br>9.70<br>9.70<br>9.70<br>9.70<br>9.70<br>9.70<br>9.70<br>9.70<br>9.70<br>9.70<br>9.70<br>9.70<br>9.70<br>9.70<br>9.70<br>9.70<br>9.70<br>9.70<br>9.70<br>9.70<br>9.70<br>9.70<br>9.70<br>9.70<br>9.70<br>9.70<br>9.70<br>9.70<br>9.70<br>9.70<br>9.70<br>9.70<br>9.70<br>9.70<br>9.70<br>9.70<br>9.70<br>9.70<br>9.70<br>9.70<br>9.70<br>9.70<br>9.70<br>9.70<br>9.70<br>9.70<br>9.70<br>9.70<br>9.70<br>9.70<br>9.70<br>9.70<br>9.70<br>9.70<br>9.70<br>9.70<br>9.70<br>9.70<br>9.70<br>9.70<br>9.70<br>9.70<br>9.70<br>9.70<br>9.70<br>9.70<br>9.70<br>9.70<br>9.70<br>9.70<br>9.70<br>9.70<br>9.70<br>9.70<br>9.70<br>9.70<br>9.70<br>9.70<br>9.70<br>9.70<br>9.70<br>9.70<br>9.70<br>9.70<br>9.70<br>9.70<br>9.70<br>9.70<br>9.70<br>9.70<br>9.70<br>9.70<br>9.70<br>9.70<br>9.70<br>9.70<br>9.70<br>9.70<br>9.70<br>9.70<br>9.70<br>9.70<br>9.70<br>9.70<br>9.70<br>9.70<br>9.70<br>9.70<br>9.70<br>9.70<br>9.70<br>9.70<br>9.70<br>9.70<br>9.70<br>9.70<br>9.70<br>9.70<br>9.70<br>9.70<br>9.70<br>9.70<br>9.70<br>9.70<br>9.70<br>9.70<br>9.70<br>9.70<br>9.70<br>9.70<br>9.70<br>9.70<br>9.70<br>9.70<br>9.70<br>9.70<br>9.70<br>9.70 |             |                |
|                                                                                                                                                                                                                                                                                                                                                                                                                                                                                                                                                                                                                                                                                                                                                                                                                                                                                                                                                                                                                                                                                                                                                                                                                                                                                                                                                                                                                                                                                                                                                                                                                                                                                                                                                                                                                                                                                                                                                                                                                                                                                                                                                                                                                                                                                                                                                                                                                                                                                                                                                                                                                                                                                                                                      | asa               | 17W2 M     | ale/Female                                                                                                                                                                                                                                                                                                                                                                                                                                                                                                                                                                                                                                                                                                                                                                                                                                                                                                                                                                                                                                                                                                                                                                                                                                                                                                                                                                                                                                                                                                                                                                                                                                                                                                                                                                                                                                                                                                                                                                                                                                                                                                                                                                                                                                                                                                                                                                                                                                                                                                                                                                                                                                                                                                                                                                                                                             |             | 21W1 Male      |
| CURRENT RATING                                                                                                                                                                                                                                                                                                                                                                                                                                                                                                                                                                                                                                                                                                                                                                                                                                                                                                                                                                                                                                                                                                                                                                                                                                                                                                                                                                                                                                                                                                                                                                                                                                                                                                                                                                                                                                                                                                                                                                                                                                                                                                                                                                                                                                                                                                                                                                                                                                                                                                                                                                                                                                                                                                                       | G/ØA              |            |                                                                                                                                                                                                                                                                                                                                                                                                                                                                                                                                                                                                                                                                                                                                                                                                                                                                                                                                                                                                                                                                                                                                                                                                                                                                                                                                                                                                                                                                                                                                                                                                                                                                                                                                                                                                                                                                                                                                                                                                                                                                                                                                                                                                                                                                                                                                                                                                                                                                                                                                                                                                                                                                                                                                                                                                                                        |             |                |
| 10A / 2.2<br>20A / 3.3<br>30A / 3.7<br>40A / 4.2                                                                                                                                                                                                                                                                                                                                                                                                                                                                                                                                                                                                                                                                                                                                                                                                                                                                                                                                                                                                                                                                                                                                                                                                                                                                                                                                                                                                                                                                                                                                                                                                                                                                                                                                                                                                                                                                                                                                                                                                                                                                                                                                                                                                                                                                                                                                                                                                                                                                                                                                                                                                                                                                                     |                   | 284<br>142 | 47.00<br>23.63<br>- 3.1<br>                                                                                                                                                                                                                                                                                                                                                                                                                                                                                                                                                                                                                                                                                                                                                                                                                                                                                                                                                                                                                                                                                                                                                                                                                                                                                                                                                                                                                                                                                                                                                                                                                                                                                                                                                                                                                                                                                                                                                                                                                                                                                                                                                                                                                                                                                                                                                                                                                                                                                                                                                                                                                                                                                                                                                                                                            |             | 77<br>77<br>77 |
|                                                                                                                                                                                                                                                                                                                                                                                                                                                                                                                                                                                                                                                                                                                                                                                                                                                                                                                                                                                                                                                                                                                                                                                                                                                                                                                                                                                                                                                                                                                                                                                                                                                                                                                                                                                                                                                                                                                                                                                                                                                                                                                                                                                                                                                                                                                                                                                                                                                                                                                                                                                                                                                                                                                                      | COMBINATION D-SUB |            | SW REFE                                                                                                                                                                                                                                                                                                                                                                                                                                                                                                                                                                                                                                                                                                                                                                                                                                                                                                                                                                                                                                                                                                                                                                                                                                                                                                                                                                                                                                                                                                                                                                                                                                                                                                                                                                                                                                                                                                                                                                                                                                                                                                                                                                                                                                                                                                                                                                                                                                                                                                                                                                                                                                                                                                                                                                                                                                | RENCE NO .: |                |
|                                                                                                                                                                                                                                                                                                                                                                                                                                                                                                                                                                                                                                                                                                                                                                                                                                                                                                                                                                                                                                                                                                                                                                                                                                                                                                                                                                                                                                                                                                                                                                                                                                                                                                                                                                                                                                                                                                                                                                                                                                                                                                                                                                                                                                                                                                                                                                                                                                                                                                                                                                                                                                                                                                                                      |                   |            | DRAWN:                                                                                                                                                                                                                                                                                                                                                                                                                                                                                                                                                                                                                                                                                                                                                                                                                                                                                                                                                                                                                                                                                                                                                                                                                                                                                                                                                                                                                                                                                                                                                                                                                                                                                                                                                                                                                                                                                                                                                                                                                                                                                                                                                                                                                                                                                                                                                                                                                                                                                                                                                                                                                                                                                                                                                                                                                                 | C.B         |                |
|                                                                                                                                                                                                                                                                                                                                                                                                                                                                                                                                                                                                                                                                                                                                                                                                                                                                                                                                                                                                                                                                                                                                                                                                                                                                                                                                                                                                                                                                                                                                                                                                                                                                                                                                                                                                                                                                                                                                                                                                                                                                                                                                                                                                                                                                                                                                                                                                                                                                                                                                                                                                                                                                                                                                      |                   |            |                                                                                                                                                                                                                                                                                                                                                                                                                                                                                                                                                                                                                                                                                                                                                                                                                                                                                                                                                                                                                                                                                                                                                                                                                                                                                                                                                                                                                                                                                                                                                                                                                                                                                                                                                                                                                                                                                                                                                                                                                                                                                                                                                                                                                                                                                                                                                                                                                                                                                                                                                                                                                                                                                                                                                                                                                                        | CHECKED     | D:             |
| ERIES FULLY CONFORMS TO                                                                                                                                                                                                                                                                                                                                                                                                                                                                                                                                                                                                                                                                                                                                                                                                                                                                                                                                                                                                                                                                                                                                                                                                                                                                                                                                                                                                                                                                                                                                                                                                                                                                                                                                                                                                                                                                                                                                                                                                                                                                                                                                                                                                                                                                                                                                                                                                                                                                                                                                                                                                                                                                                                              |                   |            | HESE DRAWINGS AND SPECIFICATIONS<br>RE THE PROPERTY OF EDAC INC.,AND                                                                                                                                                                                                                                                                                                                                                                                                                                                                                                                                                                                                                                                                                                                                                                                                                                                                                                                                                                                                                                                                                                                                                                                                                                                                                                                                                                                                                                                                                                                                                                                                                                                                                                                                                                                                                                                                                                                                                                                                                                                                                                                                                                                                                                                                                                                                                                                                                                                                                                                                                                                                                                                                                                                                                                   | SCALE:      | N.T.S          |