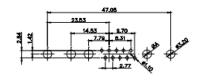

THIS IS A C.A.D. GENERATED DRAWING TOLERANCE UNLESS OTHERWISE SPECIFIED DO NOT MAKE MANUAL REVISIONS TO MASTER. .X ±0.25

25W3 Female

36W4 Female

9W4 Male

23.53 14.51 9.70 집 역

25W3 Male

47.02 23.53 14.51 9.70 8 82 7.79 33