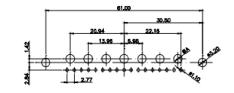

21W4 Male/Female

le/Female

le/Female

16.62

ISSUE

1

|                                                                                                                                                                                                                                                                                                                                                                                                                                                                                                                                                                                                                                                                                                                                                                                                                                                                                                                                                                                                                                                                                                                                                                                                                                                                                                                                                                                                                                                                                                                                                                                                                                                                                                                                                                                                                                                                                                                                                                                                                                                                                                                                                                                                                                                                                                                                                                                                                                                                                                                                                                                                                                                                                                                                      |                   |            | 33.30<br>                                                                                                                                                                                                                                                                                                                                                                                                                                                                                                                                                                                                                                                                                                                                                                                                                                                                                                                                                                                                                                                                                                                                                                                                                                                                                                                                                                                                                                                                                                                                                                                                                                                                                                                                                                                                                                                                                                                                                                                                                                                                                                                                                                                                                                                                                                                                                                                                                                                                                                                                                                                                                                                                                                                                                                                                                              |             |                |
|--------------------------------------------------------------------------------------------------------------------------------------------------------------------------------------------------------------------------------------------------------------------------------------------------------------------------------------------------------------------------------------------------------------------------------------------------------------------------------------------------------------------------------------------------------------------------------------------------------------------------------------------------------------------------------------------------------------------------------------------------------------------------------------------------------------------------------------------------------------------------------------------------------------------------------------------------------------------------------------------------------------------------------------------------------------------------------------------------------------------------------------------------------------------------------------------------------------------------------------------------------------------------------------------------------------------------------------------------------------------------------------------------------------------------------------------------------------------------------------------------------------------------------------------------------------------------------------------------------------------------------------------------------------------------------------------------------------------------------------------------------------------------------------------------------------------------------------------------------------------------------------------------------------------------------------------------------------------------------------------------------------------------------------------------------------------------------------------------------------------------------------------------------------------------------------------------------------------------------------------------------------------------------------------------------------------------------------------------------------------------------------------------------------------------------------------------------------------------------------------------------------------------------------------------------------------------------------------------------------------------------------------------------------------------------------------------------------------------------------|-------------------|------------|----------------------------------------------------------------------------------------------------------------------------------------------------------------------------------------------------------------------------------------------------------------------------------------------------------------------------------------------------------------------------------------------------------------------------------------------------------------------------------------------------------------------------------------------------------------------------------------------------------------------------------------------------------------------------------------------------------------------------------------------------------------------------------------------------------------------------------------------------------------------------------------------------------------------------------------------------------------------------------------------------------------------------------------------------------------------------------------------------------------------------------------------------------------------------------------------------------------------------------------------------------------------------------------------------------------------------------------------------------------------------------------------------------------------------------------------------------------------------------------------------------------------------------------------------------------------------------------------------------------------------------------------------------------------------------------------------------------------------------------------------------------------------------------------------------------------------------------------------------------------------------------------------------------------------------------------------------------------------------------------------------------------------------------------------------------------------------------------------------------------------------------------------------------------------------------------------------------------------------------------------------------------------------------------------------------------------------------------------------------------------------------------------------------------------------------------------------------------------------------------------------------------------------------------------------------------------------------------------------------------------------------------------------------------------------------------------------------------------------------------------------------------------------------------------------------------------------------|-------------|----------------|
|                                                                                                                                                                                                                                                                                                                                                                                                                                                                                                                                                                                                                                                                                                                                                                                                                                                                                                                                                                                                                                                                                                                                                                                                                                                                                                                                                                                                                                                                                                                                                                                                                                                                                                                                                                                                                                                                                                                                                                                                                                                                                                                                                                                                                                                                                                                                                                                                                                                                                                                                                                                                                                                                                                                                      |                   | 11W1 M     | ale/Female                                                                                                                                                                                                                                                                                                                                                                                                                                                                                                                                                                                                                                                                                                                                                                                                                                                                                                                                                                                                                                                                                                                                                                                                                                                                                                                                                                                                                                                                                                                                                                                                                                                                                                                                                                                                                                                                                                                                                                                                                                                                                                                                                                                                                                                                                                                                                                                                                                                                                                                                                                                                                                                                                                                                                                                                                             |             | 27W2 Male      |
| 47.06<br>23.53<br>8 14.48<br>9 99 29 29<br>9 29 | 8W8 Female        |            | 33.30<br>19.65<br>9.70<br>9.70<br>9.70<br>9.70<br>9.70<br>9.70<br>9.70<br>9.70<br>9.70<br>9.70<br>9.70<br>9.70<br>9.70<br>9.70<br>9.70<br>9.70<br>9.70<br>9.70<br>9.70<br>9.70<br>9.70<br>9.70<br>9.70<br>9.70<br>9.70<br>9.70<br>9.70<br>9.70<br>9.70<br>9.70<br>9.70<br>9.70<br>9.70<br>9.70<br>9.70<br>9.70<br>9.70<br>9.70<br>9.70<br>9.70<br>9.70<br>9.70<br>9.70<br>9.70<br>9.70<br>9.70<br>9.70<br>9.70<br>9.70<br>9.70<br>9.70<br>9.70<br>9.70<br>9.70<br>9.70<br>9.70<br>9.70<br>9.70<br>9.70<br>9.70<br>9.70<br>9.70<br>9.70<br>9.70<br>9.70<br>9.70<br>9.70<br>9.70<br>9.70<br>9.70<br>9.70<br>9.70<br>9.70<br>9.70<br>9.70<br>9.70<br>9.70<br>9.70<br>9.70<br>9.70<br>9.70<br>9.70<br>9.70<br>9.70<br>9.70<br>9.70<br>9.70<br>9.70<br>9.70<br>9.70<br>9.70<br>9.70<br>9.70<br>9.70<br>9.70<br>9.70<br>9.70<br>9.70<br>9.70<br>9.70<br>9.70<br>9.70<br>9.70<br>9.70<br>9.70<br>9.70<br>9.70<br>9.70<br>9.70<br>9.70<br>9.70<br>9.70<br>9.70<br>9.70<br>9.70<br>9.70<br>9.70<br>9.70<br>9.70<br>9.70<br>9.70<br>9.70<br>9.70<br>9.70<br>9.70<br>9.70<br>9.70<br>9.70<br>9.70<br>9.70<br>9.70<br>9.70<br>9.70<br>9.70<br>9.70<br>9.70<br>9.70<br>9.70<br>9.70<br>9.70<br>9.70<br>9.70<br>9.70<br>9.70<br>9.70<br>9.70<br>9.70<br>9.70<br>9.70<br>9.70<br>9.70<br>9.70<br>9.70<br>9.70<br>9.70<br>9.70<br>9.70<br>9.70<br>9.70<br>9.70<br>9.70<br>9.70<br>9.70<br>9.70<br>9.70<br>9.70<br>9.70<br>9.70<br>9.70<br>9.70<br>9.70<br>9.70<br>9.70<br>9.70<br>9.70<br>9.70<br>9.70<br>9.70<br>9.70<br>9.70<br>9.70<br>9.70<br>9.70<br>9.70<br>9.70<br>9.70<br>9.70<br>9.70<br>9.70<br>9.70<br>9.70<br>9.70<br>9.70<br>9.70<br>9.70<br>9.70<br>9.70<br>9.70<br>9.70<br>9.70<br>9.70<br>9.70<br>9.70<br>9.70<br>9.70<br>9.70<br>9.70<br>9.70<br>9.70<br>9.70<br>9.70<br>9.70<br>9.70<br>9.70<br>9.70<br>9.70<br>9.70<br>9.70<br>9.70<br>9.70<br>9.70<br>9.70<br>9.70<br>9.70<br>9.70<br>9.70<br>9.70<br>9.70<br>9.70<br>9.70<br>9.70<br>9.70<br>9.70<br>9.70<br>9.70<br>9.70<br>9.70<br>9.70<br>9.70<br>9.70<br>9.70<br>9.70<br>9.70<br>9.70<br>9.70<br>9.70<br>9.70<br>9.70<br>9.70<br>9.70<br>9.70<br>9.70<br>9.70<br>9.70<br>9.70<br>9.70<br>9.70<br>9.70<br>9.70<br>9.70<br>9.70<br>9.70<br>9.70<br>9.70<br>9.70<br>9.70<br>9.70<br>9.70<br>9.70<br>9.70<br>9.70<br>9.70<br>9.70<br>9.70<br>9.70<br>9.70<br>9.70<br>9.70<br>9.70<br>9.70<br>9.70<br>9.70<br>9.70<br>9.70<br>9.70<br>9.70<br>9.70<br>9.70<br>9.70<br>9.70<br>9.70<br>9.70<br>9.70<br>9.70<br>9.70<br>9.70<br>9.70<br>9.70<br>9.70<br>9.70<br>9.70<br>9.70<br>9.70<br>9.70<br>9.70<br>9.70<br>9.70<br>9.70<br>9.70<br>9.70<br>9.70<br>9.70<br>9.70<br>9.70<br>9.70<br>9.70<br>9.70<br>9.70<br>9.70<br>9.70<br>9.70<br>9.70<br>9.70<br>9.70<br>9.70<br>9.70<br>9.70<br>9.70<br>9.70<br>9.70<br>9.70<br>9.70<br>9.70<br>9.70<br>9.70<br>9.70<br>9.70<br>9.70<br>9.70 |             |                |
|                                                                                                                                                                                                                                                                                                                                                                                                                                                                                                                                                                                                                                                                                                                                                                                                                                                                                                                                                                                                                                                                                                                                                                                                                                                                                                                                                                                                                                                                                                                                                                                                                                                                                                                                                                                                                                                                                                                                                                                                                                                                                                                                                                                                                                                                                                                                                                                                                                                                                                                                                                                                                                                                                                                                      | asa               | 17W2 M     | ale/Female                                                                                                                                                                                                                                                                                                                                                                                                                                                                                                                                                                                                                                                                                                                                                                                                                                                                                                                                                                                                                                                                                                                                                                                                                                                                                                                                                                                                                                                                                                                                                                                                                                                                                                                                                                                                                                                                                                                                                                                                                                                                                                                                                                                                                                                                                                                                                                                                                                                                                                                                                                                                                                                                                                                                                                                                                             |             | 21W1 Male      |
| CURRENT RATING                                                                                                                                                                                                                                                                                                                                                                                                                                                                                                                                                                                                                                                                                                                                                                                                                                                                                                                                                                                                                                                                                                                                                                                                                                                                                                                                                                                                                                                                                                                                                                                                                                                                                                                                                                                                                                                                                                                                                                                                                                                                                                                                                                                                                                                                                                                                                                                                                                                                                                                                                                                                                                                                                                                       | G/ØA              |            |                                                                                                                                                                                                                                                                                                                                                                                                                                                                                                                                                                                                                                                                                                                                                                                                                                                                                                                                                                                                                                                                                                                                                                                                                                                                                                                                                                                                                                                                                                                                                                                                                                                                                                                                                                                                                                                                                                                                                                                                                                                                                                                                                                                                                                                                                                                                                                                                                                                                                                                                                                                                                                                                                                                                                                                                                                        |             |                |
| 10A / 2.2<br>20A / 3.3<br>30A / 3.7<br>40A / 4.2                                                                                                                                                                                                                                                                                                                                                                                                                                                                                                                                                                                                                                                                                                                                                                                                                                                                                                                                                                                                                                                                                                                                                                                                                                                                                                                                                                                                                                                                                                                                                                                                                                                                                                                                                                                                                                                                                                                                                                                                                                                                                                                                                                                                                                                                                                                                                                                                                                                                                                                                                                                                                                                                                     |                   | 284<br>142 | 47.00<br>23.63<br>- 3.1<br>                                                                                                                                                                                                                                                                                                                                                                                                                                                                                                                                                                                                                                                                                                                                                                                                                                                                                                                                                                                                                                                                                                                                                                                                                                                                                                                                                                                                                                                                                                                                                                                                                                                                                                                                                                                                                                                                                                                                                                                                                                                                                                                                                                                                                                                                                                                                                                                                                                                                                                                                                                                                                                                                                                                                                                                                            |             | 77<br>77<br>77 |
|                                                                                                                                                                                                                                                                                                                                                                                                                                                                                                                                                                                                                                                                                                                                                                                                                                                                                                                                                                                                                                                                                                                                                                                                                                                                                                                                                                                                                                                                                                                                                                                                                                                                                                                                                                                                                                                                                                                                                                                                                                                                                                                                                                                                                                                                                                                                                                                                                                                                                                                                                                                                                                                                                                                                      | COMBINATION D-SUB |            | SW REFE                                                                                                                                                                                                                                                                                                                                                                                                                                                                                                                                                                                                                                                                                                                                                                                                                                                                                                                                                                                                                                                                                                                                                                                                                                                                                                                                                                                                                                                                                                                                                                                                                                                                                                                                                                                                                                                                                                                                                                                                                                                                                                                                                                                                                                                                                                                                                                                                                                                                                                                                                                                                                                                                                                                                                                                                                                | RENCE NO .: |                |
|                                                                                                                                                                                                                                                                                                                                                                                                                                                                                                                                                                                                                                                                                                                                                                                                                                                                                                                                                                                                                                                                                                                                                                                                                                                                                                                                                                                                                                                                                                                                                                                                                                                                                                                                                                                                                                                                                                                                                                                                                                                                                                                                                                                                                                                                                                                                                                                                                                                                                                                                                                                                                                                                                                                                      |                   |            | DRAWN:                                                                                                                                                                                                                                                                                                                                                                                                                                                                                                                                                                                                                                                                                                                                                                                                                                                                                                                                                                                                                                                                                                                                                                                                                                                                                                                                                                                                                                                                                                                                                                                                                                                                                                                                                                                                                                                                                                                                                                                                                                                                                                                                                                                                                                                                                                                                                                                                                                                                                                                                                                                                                                                                                                                                                                                                                                 | C.B         |                |
|                                                                                                                                                                                                                                                                                                                                                                                                                                                                                                                                                                                                                                                                                                                                                                                                                                                                                                                                                                                                                                                                                                                                                                                                                                                                                                                                                                                                                                                                                                                                                                                                                                                                                                                                                                                                                                                                                                                                                                                                                                                                                                                                                                                                                                                                                                                                                                                                                                                                                                                                                                                                                                                                                                                                      |                   |            |                                                                                                                                                                                                                                                                                                                                                                                                                                                                                                                                                                                                                                                                                                                                                                                                                                                                                                                                                                                                                                                                                                                                                                                                                                                                                                                                                                                                                                                                                                                                                                                                                                                                                                                                                                                                                                                                                                                                                                                                                                                                                                                                                                                                                                                                                                                                                                                                                                                                                                                                                                                                                                                                                                                                                                                                                                        | CHECKED     | D:             |
| ERIES FULLY CONFORMS TO                                                                                                                                                                                                                                                                                                                                                                                                                                                                                                                                                                                                                                                                                                                                                                                                                                                                                                                                                                                                                                                                                                                                                                                                                                                                                                                                                                                                                                                                                                                                                                                                                                                                                                                                                                                                                                                                                                                                                                                                                                                                                                                                                                                                                                                                                                                                                                                                                                                                                                                                                                                                                                                                                                              |                   |            | HESE DRAWINGS AND SPECIFICATIONS<br>RE THE PROPERTY OF EDAC INC.,AND                                                                                                                                                                                                                                                                                                                                                                                                                                                                                                                                                                                                                                                                                                                                                                                                                                                                                                                                                                                                                                                                                                                                                                                                                                                                                                                                                                                                                                                                                                                                                                                                                                                                                                                                                                                                                                                                                                                                                                                                                                                                                                                                                                                                                                                                                                                                                                                                                                                                                                                                                                                                                                                                                                                                                                   | SCALE:      | N.T.S          |