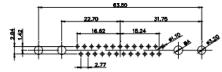

SW REFERENCE NO .: 627 COMBO ASSEMBLY COMBINATION D-SUB DRAWN: C.B DATE: JAN. 01/2019 CHECKED: DATE: THESE DRAWINGS AND SPECIFICATIONS OF 4 SCALE: (IN C.A.D. 1:1) SHEET 1 EDAC INC ARE THE PROPERTY OF EDAC INC., AND TORONTO, ONTARIO SHALL NOT BE REPRODUCED, OR COPIED 627-5W5-224-2NB ISSUE DRAWING NUMBER: OR USED AS THE BASIS FOR THE CANADA MANUFACTURE OR SALE OF APPARATUS 1 YOUR CONNECTION TO QUALITY & SERVICE PART NUMBER: 627-5W5-224-2NB WITHOUT WRITTEN PERMISSION.

THIS SERIES FULLY CONFORMS TO THE EUROPEAN UNION DIRECTIVES 2011/65/EU FOR RoHS COMPLIANCY.

THIS IS A C.A.D. GENERATED DRAWING TOLERANCE UNLESS OTHERWISE SPECIFIED DO NOT MAKE MANUAL REVISIONS TO MASTER. .X ±0.25 .XX ±0.13 .XXX ±0.05