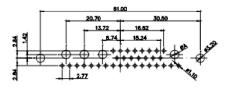

13W3 Male

36W4 Male

30.50 20.70 16.62 13.72 2.77

13W6 Male

43W2 Male

43W2 Female

47W1 Female

17W5 Male