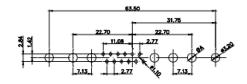

THIS IS A C.A.D. GENERATED DRAWING TOLERANCE UNLESS OTHERWISE SPECIFIED DO NOT MAKE MANUAL REVISIONS TO MASTER. .X ±0.25

25W3 Female

36W4 Female

9W4 Male

23.53 14.51 9.70 집 역

25W3 Male

47.02 23.53 14.51 9.70 8 82 7.79 33

13W3 Male

36W4 Male

30.50 20.70 16.62 13.72 2.77

13W6 Male

43W2 Male

43W2 Female

47W1 Female

17W5 Male

.XX ±0.13 .XXX ±0.05

9W4 Female

13W3 Female

17W5 Female