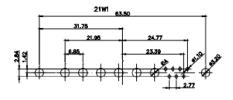

13W3 Male

36W4 Male

30.50 20.70 16.62 13.72 2.77

13W6 Male

43W2 Male

43W2 Female

47W1 Female

17W5 Male