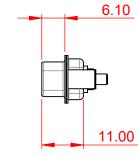

SW REFERENCE NO .: 627 COMBO ASSEMBLY COMBINATION D-SUB DRAWN: C.B DATE: JAN. 01/2019 CHECKED: DATE: THESE DRAWINGS AND SPECIFICATIONS OF 4 SCALE: (IN C.A.D. 1:1) SHEET 1 EDAC INC ARE THE PROPERTY OF EDAC INC., AND TORONTO, ONTARIO SHALL NOT BE REPRODUCED, OR COPIED 627-5W5-224-2NB ISSUE DRAWING NUMBER: OR USED AS THE BASIS FOR THE CANADA MANUFACTURE OR SALE OF APPARATUS 1 YOUR CONNECTION TO QUALITY & SERVICE PART NUMBER: 627-5W5-224-2NB WITHOUT WRITTEN PERMISSION.