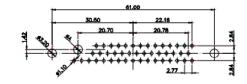

13W3 Male

36W4 Male

30.50 20.70 16.62 13.72 2.77

13W6 Male

43W2 Male

43W2 Female

47W1 Female

17W5 Male