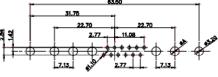

THIS IS A C.A.D. GENERATED DRAWING TOLERANCE UNLESS OTHERWISE SPECIFIED DO NOT MAKE MANUAL REVISIONS TO MASTER. .X ±0.25

25W3 Female

36W4 Female

9W4 Male

23.53 14.51 9.70 집 역

25W3 Male

47.02 23.53 14.51 9.70 8 82 7.79 33

13W3 Male

36W4 Male

30.50 20.70 16.62 13.72 2.77

13W6 Male

43W2 Male

43W2 Female

47W1 Female

17W5 Male

.XX ±0.13 .XXX ±0.05

9W4 Female

13W3 Female

17W5 Female