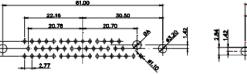

13W3 Male

36W4 Male

30.50 20.70 16.62 13.72 2.77

13W6 Male

43W2 Male

43W2 Female

47W1 Female

17W5 Male