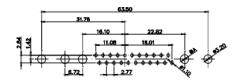

COMPLIANT

| COMBINATION D-SUB                                                              |                                                                                                                                                                                                                | SW REFERENCE NO.: 627 COMBO ASSEMBLY |                 |     |  |
|--------------------------------------------------------------------------------|----------------------------------------------------------------------------------------------------------------------------------------------------------------------------------------------------------------|--------------------------------------|-----------------|-----|--|
|                                                                                |                                                                                                                                                                                                                | DRAWN: C.B                           | DATE: JAN. 01/2 | 019 |  |
|                                                                                | CHECKED:                                                                                                                                                                                                       | DATE:                                |                 |     |  |
| EDAC INC<br>TORONTO, ONTARIO<br>CANADA<br>YOUR CONNECTION TO QUALITY & SERVICE | THESE DRAWINGS AND SPECIFICATIONS<br>ARE THE PROPERTY OF EDAC INC.,AND<br>SHALL NOT BE REPRODUCED,OR COPIED<br>OR USED AS THE BASIS FOR THE<br>MANUFACTURE OR SALE OF APPARATUS<br>WITHOUT WRITTEN PERMISSION. | SCALE: N.T.S                         | SHEET 3 OF      | 4   |  |
|                                                                                |                                                                                                                                                                                                                | DRAWING NUMBER: 627-5W               | 5W5-224-2NB     |     |  |
|                                                                                |                                                                                                                                                                                                                | PART NUMBER: 627-5W                  | 5-224-2NB       | 1   |  |

THIS IS A C.A.D. GENERATED DRAWING TOLERANCE UNLESS OTHERWISE SPECIFIED DO NOT MAKE MANUAL REVISIONS TO MASTER. .X ±0.25

25W3 Female

36W4 Female

9W4 Male

23.53 14.51 9.70 집 역

25W3 Male

47.02 23.53 14.51 9.70 8 82 7.79 33