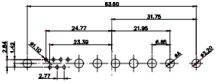

THIS IS A C.A.D. GENERATED DRAWING TOLERANCE UNLESS OTHERWISE SPECIFIED DO NOT MAKE MANUAL REVISIONS TO MASTER. .X ±0.25

25W3 Female

36W4 Female

9W4 Male

23.53 14.51 9.70 집 역

25W3 Male

47.02 23.53 14.51 9.70 8 82 7.79 33