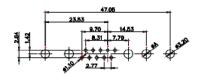

5W5 Male

5W5 Female

23.53

3W3 / 3WK3

8W8 Male

5W1 Male/Female

7W2 Male/Female

(1)

21W4 Male/Female

le/Female

le/Female

16.62

ISSUE

1

|                                                                                                                                                                                                                                                                                                                                                                                                                                                                                                                                                                                                                                                                                                                                                                                                                                                                                                                                                                                                                                                                                                                                                                                                                                                                                                                                                                                                                                                                                                                                                                                                                                                                                                                                                                                                                                                                                                                                                                                                                                                                                                                                                                                                                                                                                                                                                                                                                                                                                                                                                                                                                                                                                                                                      |                   |            | 33.30<br>                                                                                                                                                                                                                                                                                                                                                                                                                                                                                                                                                                                                                                                                                                                                                                                                                                                                                                                                                                                                                                                                                                                                                                                                                                                                                                                                                                                                                                                                                                                                                                                                                                                                                                                                                                                                                                                                                                                                                                                                                                                                                                                                                                                                                                                                                                                                                                                                                                                                                                                                                                                                                                                                                                                                                                                                                              |             |                |
|--------------------------------------------------------------------------------------------------------------------------------------------------------------------------------------------------------------------------------------------------------------------------------------------------------------------------------------------------------------------------------------------------------------------------------------------------------------------------------------------------------------------------------------------------------------------------------------------------------------------------------------------------------------------------------------------------------------------------------------------------------------------------------------------------------------------------------------------------------------------------------------------------------------------------------------------------------------------------------------------------------------------------------------------------------------------------------------------------------------------------------------------------------------------------------------------------------------------------------------------------------------------------------------------------------------------------------------------------------------------------------------------------------------------------------------------------------------------------------------------------------------------------------------------------------------------------------------------------------------------------------------------------------------------------------------------------------------------------------------------------------------------------------------------------------------------------------------------------------------------------------------------------------------------------------------------------------------------------------------------------------------------------------------------------------------------------------------------------------------------------------------------------------------------------------------------------------------------------------------------------------------------------------------------------------------------------------------------------------------------------------------------------------------------------------------------------------------------------------------------------------------------------------------------------------------------------------------------------------------------------------------------------------------------------------------------------------------------------------------|-------------------|------------|----------------------------------------------------------------------------------------------------------------------------------------------------------------------------------------------------------------------------------------------------------------------------------------------------------------------------------------------------------------------------------------------------------------------------------------------------------------------------------------------------------------------------------------------------------------------------------------------------------------------------------------------------------------------------------------------------------------------------------------------------------------------------------------------------------------------------------------------------------------------------------------------------------------------------------------------------------------------------------------------------------------------------------------------------------------------------------------------------------------------------------------------------------------------------------------------------------------------------------------------------------------------------------------------------------------------------------------------------------------------------------------------------------------------------------------------------------------------------------------------------------------------------------------------------------------------------------------------------------------------------------------------------------------------------------------------------------------------------------------------------------------------------------------------------------------------------------------------------------------------------------------------------------------------------------------------------------------------------------------------------------------------------------------------------------------------------------------------------------------------------------------------------------------------------------------------------------------------------------------------------------------------------------------------------------------------------------------------------------------------------------------------------------------------------------------------------------------------------------------------------------------------------------------------------------------------------------------------------------------------------------------------------------------------------------------------------------------------------------------------------------------------------------------------------------------------------------------|-------------|----------------|
|                                                                                                                                                                                                                                                                                                                                                                                                                                                                                                                                                                                                                                                                                                                                                                                                                                                                                                                                                                                                                                                                                                                                                                                                                                                                                                                                                                                                                                                                                                                                                                                                                                                                                                                                                                                                                                                                                                                                                                                                                                                                                                                                                                                                                                                                                                                                                                                                                                                                                                                                                                                                                                                                                                                                      |                   | 11W1 M     | ale/Female                                                                                                                                                                                                                                                                                                                                                                                                                                                                                                                                                                                                                                                                                                                                                                                                                                                                                                                                                                                                                                                                                                                                                                                                                                                                                                                                                                                                                                                                                                                                                                                                                                                                                                                                                                                                                                                                                                                                                                                                                                                                                                                                                                                                                                                                                                                                                                                                                                                                                                                                                                                                                                                                                                                                                                                                                             |             | 27W2 Male      |
| 47.06<br>23.53<br>8 14.48<br>9 99 29 29<br>9 29 | 8W8 Female        |            | 33.30<br>19.65<br>9.70<br>9.70<br>9.70<br>9.70<br>9.70<br>9.70<br>9.70<br>9.70<br>9.70<br>9.70<br>9.70<br>9.70<br>9.70<br>9.70<br>9.70<br>9.70<br>9.70<br>9.70<br>9.70<br>9.70<br>9.70<br>9.70<br>9.70<br>9.70<br>9.70<br>9.70<br>9.70<br>9.70<br>9.70<br>9.70<br>9.70<br>9.70<br>9.70<br>9.70<br>9.70<br>9.70<br>9.70<br>9.70<br>9.70<br>9.70<br>9.70<br>9.70<br>9.70<br>9.70<br>9.70<br>9.70<br>9.70<br>9.70<br>9.70<br>9.70<br>9.70<br>9.70<br>9.70<br>9.70<br>9.70<br>9.70<br>9.70<br>9.70<br>9.70<br>9.70<br>9.70<br>9.70<br>9.70<br>9.70<br>9.70<br>9.70<br>9.70<br>9.70<br>9.70<br>9.70<br>9.70<br>9.70<br>9.70<br>9.70<br>9.70<br>9.70<br>9.70<br>9.70<br>9.70<br>9.70<br>9.70<br>9.70<br>9.70<br>9.70<br>9.70<br>9.70<br>9.70<br>9.70<br>9.70<br>9.70<br>9.70<br>9.70<br>9.70<br>9.70<br>9.70<br>9.70<br>9.70<br>9.70<br>9.70<br>9.70<br>9.70<br>9.70<br>9.70<br>9.70<br>9.70<br>9.70<br>9.70<br>9.70<br>9.70<br>9.70<br>9.70<br>9.70<br>9.70<br>9.70<br>9.70<br>9.70<br>9.70<br>9.70<br>9.70<br>9.70<br>9.70<br>9.70<br>9.70<br>9.70<br>9.70<br>9.70<br>9.70<br>9.70<br>9.70<br>9.70<br>9.70<br>9.70<br>9.70<br>9.70<br>9.70<br>9.70<br>9.70<br>9.70<br>9.70<br>9.70<br>9.70<br>9.70<br>9.70<br>9.70<br>9.70<br>9.70<br>9.70<br>9.70<br>9.70<br>9.70<br>9.70<br>9.70<br>9.70<br>9.70<br>9.70<br>9.70<br>9.70<br>9.70<br>9.70<br>9.70<br>9.70<br>9.70<br>9.70<br>9.70<br>9.70<br>9.70<br>9.70<br>9.70<br>9.70<br>9.70<br>9.70<br>9.70<br>9.70<br>9.70<br>9.70<br>9.70<br>9.70<br>9.70<br>9.70<br>9.70<br>9.70<br>9.70<br>9.70<br>9.70<br>9.70<br>9.70<br>9.70<br>9.70<br>9.70<br>9.70<br>9.70<br>9.70<br>9.70<br>9.70<br>9.70<br>9.70<br>9.70<br>9.70<br>9.70<br>9.70<br>9.70<br>9.70<br>9.70<br>9.70<br>9.70<br>9.70<br>9.70<br>9.70<br>9.70<br>9.70<br>9.70<br>9.70<br>9.70<br>9.70<br>9.70<br>9.70<br>9.70<br>9.70<br>9.70<br>9.70<br>9.70<br>9.70<br>9.70<br>9.70<br>9.70<br>9.70<br>9.70<br>9.70<br>9.70<br>9.70<br>9.70<br>9.70<br>9.70<br>9.70<br>9.70<br>9.70<br>9.70<br>9.70<br>9.70<br>9.70<br>9.70<br>9.70<br>9.70<br>9.70<br>9.70<br>9.70<br>9.70<br>9.70<br>9.70<br>9.70<br>9.70<br>9.70<br>9.70<br>9.70<br>9.70<br>9.70<br>9.70<br>9.70<br>9.70<br>9.70<br>9.70<br>9.70<br>9.70<br>9.70<br>9.70<br>9.70<br>9.70<br>9.70<br>9.70<br>9.70<br>9.70<br>9.70<br>9.70<br>9.70<br>9.70<br>9.70<br>9.70<br>9.70<br>9.70<br>9.70<br>9.70<br>9.70<br>9.70<br>9.70<br>9.70<br>9.70<br>9.70<br>9.70<br>9.70<br>9.70<br>9.70<br>9.70<br>9.70<br>9.70<br>9.70<br>9.70<br>9.70<br>9.70<br>9.70<br>9.70<br>9.70<br>9.70<br>9.70<br>9.70<br>9.70<br>9.70<br>9.70<br>9.70<br>9.70<br>9.70<br>9.70<br>9.70<br>9.70<br>9.70<br>9.70<br>9.70<br>9.70<br>9.70<br>9.70<br>9.70<br>9.70<br>9.70<br>9.70<br>9.70<br>9.70<br>9.70<br>9.70<br>9.70<br>9.70<br>9.70<br>9.70<br>9.70<br>9.70<br>9.70<br>9.70<br>9.70<br>9.70<br>9.70<br>9.70 |             |                |
|                                                                                                                                                                                                                                                                                                                                                                                                                                                                                                                                                                                                                                                                                                                                                                                                                                                                                                                                                                                                                                                                                                                                                                                                                                                                                                                                                                                                                                                                                                                                                                                                                                                                                                                                                                                                                                                                                                                                                                                                                                                                                                                                                                                                                                                                                                                                                                                                                                                                                                                                                                                                                                                                                                                                      | asa               | 17W2 M     | ale/Female                                                                                                                                                                                                                                                                                                                                                                                                                                                                                                                                                                                                                                                                                                                                                                                                                                                                                                                                                                                                                                                                                                                                                                                                                                                                                                                                                                                                                                                                                                                                                                                                                                                                                                                                                                                                                                                                                                                                                                                                                                                                                                                                                                                                                                                                                                                                                                                                                                                                                                                                                                                                                                                                                                                                                                                                                             |             | 21W1 Male      |
| CURRENT RATING                                                                                                                                                                                                                                                                                                                                                                                                                                                                                                                                                                                                                                                                                                                                                                                                                                                                                                                                                                                                                                                                                                                                                                                                                                                                                                                                                                                                                                                                                                                                                                                                                                                                                                                                                                                                                                                                                                                                                                                                                                                                                                                                                                                                                                                                                                                                                                                                                                                                                                                                                                                                                                                                                                                       | G/ØA              |            |                                                                                                                                                                                                                                                                                                                                                                                                                                                                                                                                                                                                                                                                                                                                                                                                                                                                                                                                                                                                                                                                                                                                                                                                                                                                                                                                                                                                                                                                                                                                                                                                                                                                                                                                                                                                                                                                                                                                                                                                                                                                                                                                                                                                                                                                                                                                                                                                                                                                                                                                                                                                                                                                                                                                                                                                                                        |             |                |
| 10A / 2.2<br>20A / 3.3<br>30A / 3.7<br>40A / 4.2                                                                                                                                                                                                                                                                                                                                                                                                                                                                                                                                                                                                                                                                                                                                                                                                                                                                                                                                                                                                                                                                                                                                                                                                                                                                                                                                                                                                                                                                                                                                                                                                                                                                                                                                                                                                                                                                                                                                                                                                                                                                                                                                                                                                                                                                                                                                                                                                                                                                                                                                                                                                                                                                                     |                   | 284<br>142 | 47.00<br>23.63<br>- 3.1<br>                                                                                                                                                                                                                                                                                                                                                                                                                                                                                                                                                                                                                                                                                                                                                                                                                                                                                                                                                                                                                                                                                                                                                                                                                                                                                                                                                                                                                                                                                                                                                                                                                                                                                                                                                                                                                                                                                                                                                                                                                                                                                                                                                                                                                                                                                                                                                                                                                                                                                                                                                                                                                                                                                                                                                                                                            |             | 77<br>77<br>77 |
|                                                                                                                                                                                                                                                                                                                                                                                                                                                                                                                                                                                                                                                                                                                                                                                                                                                                                                                                                                                                                                                                                                                                                                                                                                                                                                                                                                                                                                                                                                                                                                                                                                                                                                                                                                                                                                                                                                                                                                                                                                                                                                                                                                                                                                                                                                                                                                                                                                                                                                                                                                                                                                                                                                                                      | COMBINATION D-SUB |            | SW REFE                                                                                                                                                                                                                                                                                                                                                                                                                                                                                                                                                                                                                                                                                                                                                                                                                                                                                                                                                                                                                                                                                                                                                                                                                                                                                                                                                                                                                                                                                                                                                                                                                                                                                                                                                                                                                                                                                                                                                                                                                                                                                                                                                                                                                                                                                                                                                                                                                                                                                                                                                                                                                                                                                                                                                                                                                                | RENCE NO .: |                |
|                                                                                                                                                                                                                                                                                                                                                                                                                                                                                                                                                                                                                                                                                                                                                                                                                                                                                                                                                                                                                                                                                                                                                                                                                                                                                                                                                                                                                                                                                                                                                                                                                                                                                                                                                                                                                                                                                                                                                                                                                                                                                                                                                                                                                                                                                                                                                                                                                                                                                                                                                                                                                                                                                                                                      |                   |            | DRAWN:                                                                                                                                                                                                                                                                                                                                                                                                                                                                                                                                                                                                                                                                                                                                                                                                                                                                                                                                                                                                                                                                                                                                                                                                                                                                                                                                                                                                                                                                                                                                                                                                                                                                                                                                                                                                                                                                                                                                                                                                                                                                                                                                                                                                                                                                                                                                                                                                                                                                                                                                                                                                                                                                                                                                                                                                                                 | C.B         |                |
|                                                                                                                                                                                                                                                                                                                                                                                                                                                                                                                                                                                                                                                                                                                                                                                                                                                                                                                                                                                                                                                                                                                                                                                                                                                                                                                                                                                                                                                                                                                                                                                                                                                                                                                                                                                                                                                                                                                                                                                                                                                                                                                                                                                                                                                                                                                                                                                                                                                                                                                                                                                                                                                                                                                                      |                   |            |                                                                                                                                                                                                                                                                                                                                                                                                                                                                                                                                                                                                                                                                                                                                                                                                                                                                                                                                                                                                                                                                                                                                                                                                                                                                                                                                                                                                                                                                                                                                                                                                                                                                                                                                                                                                                                                                                                                                                                                                                                                                                                                                                                                                                                                                                                                                                                                                                                                                                                                                                                                                                                                                                                                                                                                                                                        | CHECKED     | D:             |
| ERIES FULLY CONFORMS TO                                                                                                                                                                                                                                                                                                                                                                                                                                                                                                                                                                                                                                                                                                                                                                                                                                                                                                                                                                                                                                                                                                                                                                                                                                                                                                                                                                                                                                                                                                                                                                                                                                                                                                                                                                                                                                                                                                                                                                                                                                                                                                                                                                                                                                                                                                                                                                                                                                                                                                                                                                                                                                                                                                              |                   |            | HESE DRAWINGS AND SPECIFICATIONS<br>RE THE PROPERTY OF EDAC INC.,AND                                                                                                                                                                                                                                                                                                                                                                                                                                                                                                                                                                                                                                                                                                                                                                                                                                                                                                                                                                                                                                                                                                                                                                                                                                                                                                                                                                                                                                                                                                                                                                                                                                                                                                                                                                                                                                                                                                                                                                                                                                                                                                                                                                                                                                                                                                                                                                                                                                                                                                                                                                                                                                                                                                                                                                   | SCALE:      | N.T.S          |