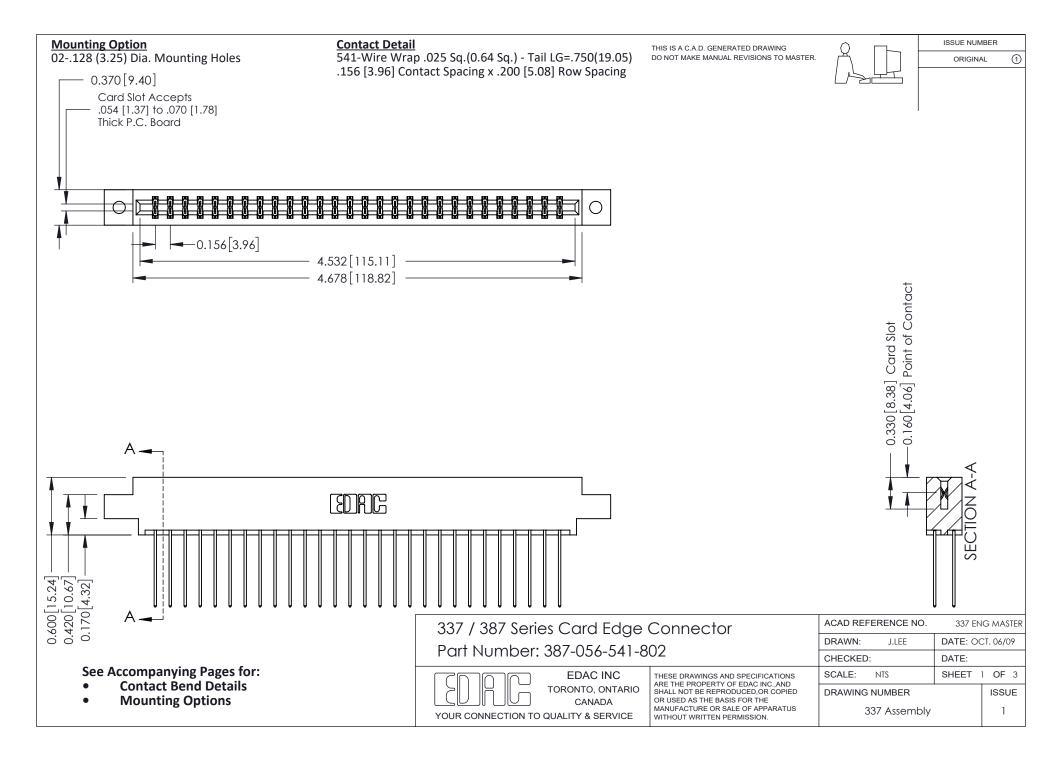

ISSUE NUMBER

ORIGINAL

1



| 337 / 387 Series Card Edge Connector<br>Contact Bend Detail           |                                                                                                                                                                                                  | ACAD REFERENCE NO. 337 E |                  | G MASTER      |
|-----------------------------------------------------------------------|--------------------------------------------------------------------------------------------------------------------------------------------------------------------------------------------------|--------------------------|------------------|---------------|
|                                                                       |