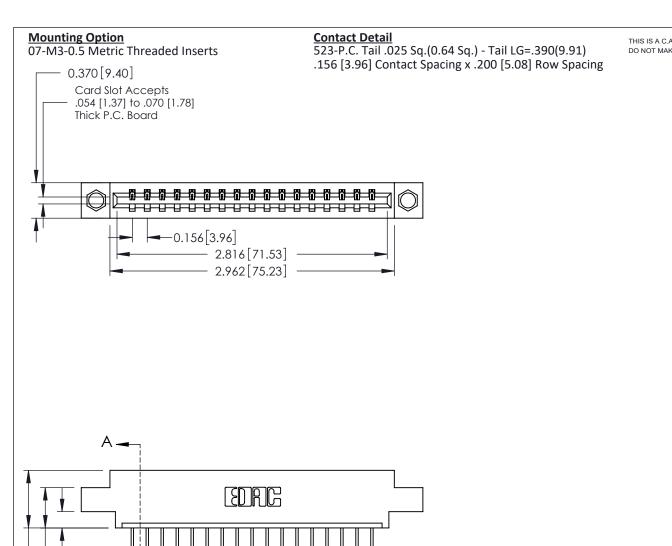

THIS IS A C.A.D. GENERATED DRAWING DO NOT MAKE MANUAL REVISIONS TO MASTER.

ISSUE NUMBER ORIGINAL

Point of Contact Card Slot 0.330 [8.38] 0.160[4.06]

337 / 387 Series Card Edge Connector Part Number: 387-017-523-607

**See Accompanying Pages for:** 

- **Contact Bend Details**
- **Mounting Options**

0.600 [15.24] -0.420 [10.67] -0.170 [4.32] -

ISSUE NUMBER

ORIGINAL

1

| 337 / 387 Series Card Edge                                            | ACAD REFERENCE NO.                                                                                                                                                                              | 337 ENG MASTER |                  |               |
|-----------------------------------------------------------------------|-------------------------------------------------------------------------------------------------------------------------------------------------------------------------------------------------|----------------|------------------|---------------|
| Contact Bend Detail                                                   |                                                                                                                                                                                                 | DRAWN: J.LEE   | DATE: OCT. 06/09 |               |
|                                                                       |                                                                                                                                                                                                 | CHECKED:       | DATE:            |               |
| EDAC INC TORONTO, ONTARIO CANADA YOUR CONNECTION TO QUALITY & SERVICE | THESE DRAWINGS AND SPECIFICATIONS ARE THE PROPERTY OF EDAC INC.,AND SHALL NOT BE REPRODUCED,OR COPIED OR USED AS THE BASIS FOR THE MANUFACTURE OR SALE OF APPARATUS WITHOUT WRITTEN PERMISSION. | SCALE: NTS     | SHEET            | 2 <b>OF</b> 3 |
|                                                                       |                                                                                                                                                                                                 | DRAWING NUMBER |                  | ISSUE         |
|                                                                       |                                                                                                                                                                                                 | 337 Assembly   |                  | 1             |