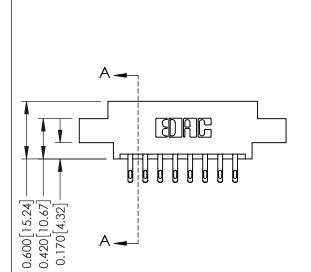

## **Contact Detail**

555-Extender Board Bend (Code 500 Contacts) .156 [3.96] Contact Spacing x .200 [5.08] Row Spacing THIS IS A C.A.D. GENERATED DRAWING DO NOT MAKE MANUAL REVISIONS TO MASTER.

ISSUE NUMBER