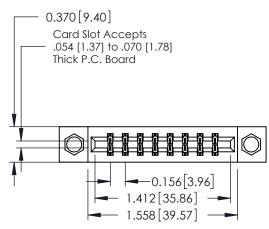

## **See Accompanying Pages for:**

- **Contact Bend Details**
- **Mounting Options**

337 / 387 Series Card Edge Connector Part Number: 387-016-555-808

**EDAC INC** TORONTO, ONTARIO CANADA

THESE DRAWINGS AND SPECIFICATIONS ARE THE PROPERTY OF EDAC INC.,AND SHALL NOT BE REPRODUCED, OR COPIED OR USED AS THE BASIS FOR THE MANUFACTURE OR SALE OF APPARATUS WITHOUT WRITTEN PERMISSION.