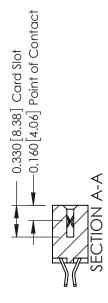

ISSUE NUMBER

ORIGINAL

1

| 337 / 387 Series Card Edge Connector<br>Contact Bend Detail |                                                                                                                                                                                                 | ACAD REFERENCE NO. | 337 ENG MASTER   |               |
|-------------------------------------------------------------|-------------------------------------------------------------------------------------------------------------------------------------------------------------------------------------------------|--------------------|------------------|---------------|
|                                                             |                                                                                                                                                                                                 | DRAWN: J.LEE       | DATE: OCT. 06/09 |               |
|                                                             |                                                                                                                                                                                                 | CHECKED:           | DATE:            |               |
| TORONTO, ONTARIO CANADA                                     | THESE DRAWINGS AND SPECIFICATIONS ARE THE PROPERTY OF EDAC INC.,AND SHALL NOT BE REPRODUCED,OR COPIED OR USED AS THE BASIS FOR THE MANUFACTURE OR SALE OF APPARATUS WITHOUT WRITTEN PERMISSION. | SCALE: NTS         | SHEET            | 2 <b>OF</b> 3 |
|                                                             |                                                                                                                                                                                                 | DRAWING NUMBER     |                  | ISSUE         |
|                                                             |                                                                                                                                                                                                 | 337 Assembly       |                  | 1             |