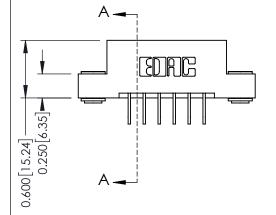

**Mounting Option** 

03-.116 (2.95) I.D. Floating Eyelets

**Contact Detail** 

558-90 Degree Bend (Code 541 Contacts)

.156 [3.96] Contact Spacing x .200 [5.08] Row Spacing

THIS IS A C.A.D. GENERATED DRAWING DO NOT MAKE MANUAL REVISIONS TO MASTER.