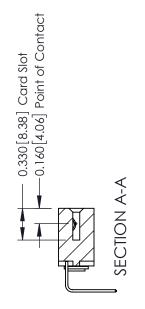

**Mounting Option** 

03-.116 (2.95) I.D. Floating Eyelets

**Contact Detail** 

558-90 Degree Bend (Code 541 Contacts)

.156 [3.96] Contact Spacing x .200 [5.08] Row Spacing

THIS IS A C.A.D. GENERATED DRAWING DO NOT MAKE MANUAL REVISIONS TO MASTER.