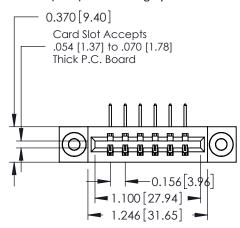

**Mounting Option** 

03-.116 (2.95) I.D. Floating Eyelets

**Contact Detail** 

558-90 Degree Bend (Code 541 Contacts)

.156 [3.96] Contact Spacing x .200 [5.08] Row Spacing

THIS IS A C.A.D. GENERATED DRAWING DO NOT MAKE MANUAL REVISIONS TO MASTER.