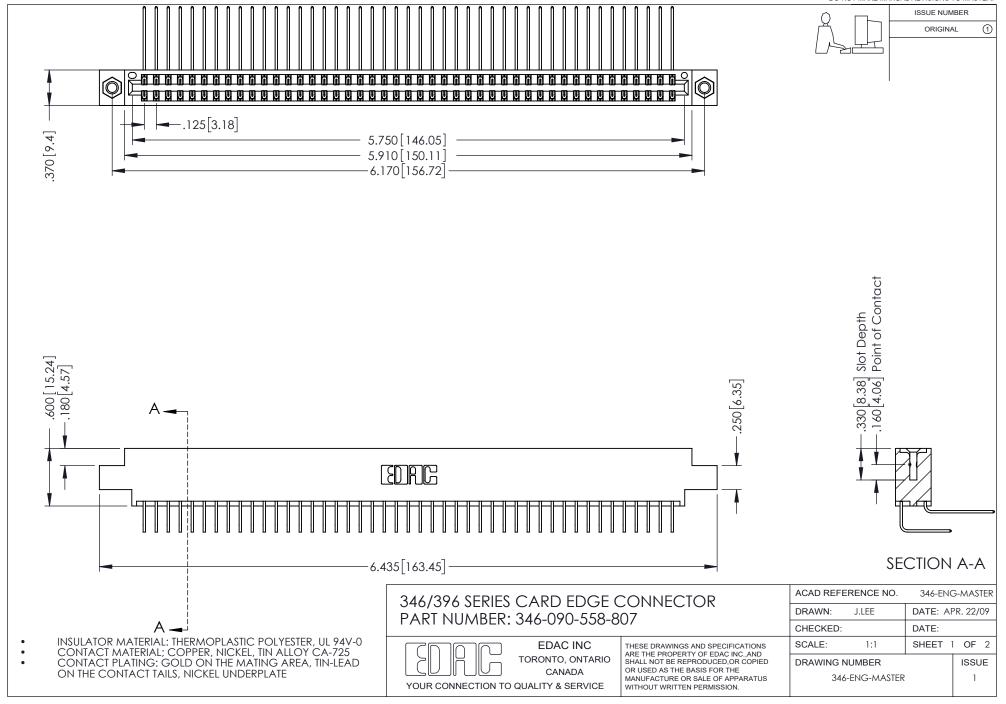

## **Contact Code 556**

INSULATOR MATERIAL: THERMOPLASTIC POLYESTER, UL 94V-0 CONTACT MATERIAL; COPPER, NICKEL, TIN ALLOY CA-725 CONTACT PLATING: GOLD ON THE MATING AREA, TIN-LEAD

ON THE CONTACT TAILS, NICKEL UNDERPLATE

## 346/396 SERIES CARD EDGE CONNECTOR CONTACT CODE 555,556,558,559,560 DIMENSIONS

YOUR CONNECTION TO QUALITY & SERVICE

**EDAC INC** TORONTO, ONTARIO CANADA

THESE DRAWINGS AND SPECIFICATIONS ARE THE PROPERTY OF EDAC INC.,AND SHALL NOT BE REPRODUCED, OR COPIED OR USED AS THE BASIS FOR THE MANUFACTURE OR SALE OF APPARATUS WITHOUT WRITTEN PERMISSION.