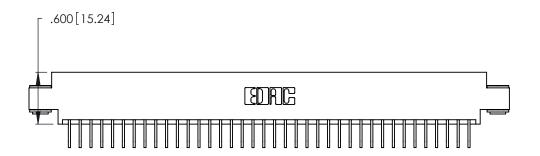

346/396 SERIES CARD EDGE CONNECTOR PART NUMBER: 346-076-558-803

**EDAC INC** TORONTO, ONTARIO CANADA

THESE DRAWINGS AND SPECIFICATIONS ARE THE PROPERTY OF EDAC INC.,AND SHALL NOT BE REPRODUCED, OR COPIED OR USED AS THE BASIS FOR THE MANUFACTURE OR SALE OF APPARATUS WITHOUT WRITTEN PERMISSION.

Contact Dimensions:
558-90 Degree Bend (Code 541 Contacts)
See Sheet 2 for Contact Code 555, 556, 558, 559, 560 Dimensions

THIS IS A C.A.D. GENERATED DRAWING DO NOT MAKE MANUAL REVISIONS TO MASTER.

- INSULATOR MATERIAL: THERMOPLASTIC POLYESTER, UL 94V-0 CONTACT MATERIAL; COPPER, NICKEL, TIN ALLOY CA-725
- CONTACT PLATING: GOLD ON THE MATING AREA, TIN-LEAD ON THE CONTACT TAILS, NICKEL UNDERPLATE