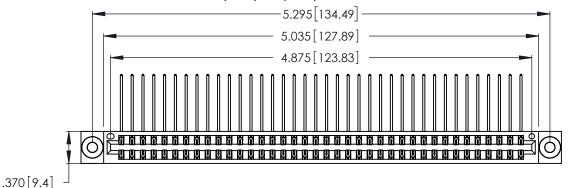

346/396 SERIES CARD EDGE CONNECTOR PART NUMBER: 346-076-558-803

**EDAC INC** TORONTO, ONTARIO CANADA

THESE DRAWINGS AND SPECIFICATIONS ARE THE PROPERTY OF EDAC INC.,AND SHALL NOT BE REPRODUCED, OR COPIED OR USED AS THE BASIS FOR THE MANUFACTURE OR SALE OF APPARATUS WITHOUT WRITTEN PERMISSION.

Contact Dimensions:
558-90 Degree Bend (Code 541 Contacts)
See Sheet 2 for Contact Code 555, 556, 558, 559, 560 Dimensions

THIS IS A C.A.D. GENERATED DRAWING DO NOT MAKE MANUAL REVISIONS TO MASTER.

- INSULATOR MATERIAL: THERMOPLASTIC POLYESTER, UL 94V-0 CONTACT MATERIAL; COPPER, NICKEL, TIN ALLOY CA-725
- CONTACT PLATING: GOLD ON THE MATING AREA, TIN-LEAD ON THE CONTACT TAILS, NICKEL UNDERPLATE