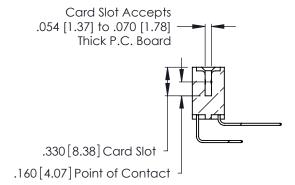

Contact Dimensions:
558-90 Degree Bend (Code 541 Contacts)
See Sheet 2 for Contact Code 555, 556, 558, 559, 560 Dimensions

THIS IS A C.A.D. GENERATED DRAWING DO NOT MAKE MANUAL REVISIONS TO MASTER.

- INSULATOR MATERIAL: THERMOPLASTIC POLYESTER, UL 94V-0 CONTACT MATERIAL; COPPER, NICKEL, TIN ALLOY CA-725
- CONTACT PLATING: GOLD ON THE MATING AREA, TIN-LEAD ON THE CONTACT TAILS, NICKEL UNDERPLATE