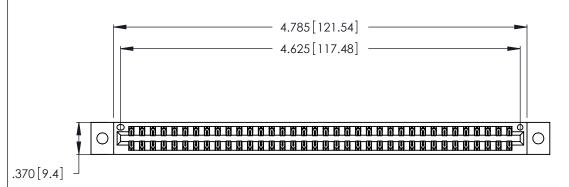

346/396 SERIES CARD EDGE CONNECTOR PART NUMBER: 346-072-521-202

**EDAC INC** TORONTO, ONTARIO CANADA

THESE DRAWINGS AND SPECIFICATIONS ARE THE PROPERTY OF EDAC INC.,AND SHALL NOT BE REPRODUCED, OR COPIED OR USED AS THE BASIS FOR THE MANUFACTURE OR SALE OF APPARATUS WITHOUT WRITTEN PERMISSION.

<u>Contact Dimensions:</u>
521-P.C. Tail .025 Sq. (0.64 Sq.) - Tail LG. =.150 (3.81)
.125 (3.18) Contact Spacing x .250 (6.35) Row Spacing

THIS IS A C.A.D. GENERATED DRAWING DO NOT MAKE MANUAL REVISIONS TO MASTER.