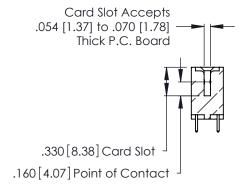

346/396 SERIES CARD EDGE CONNECTOR CONTACT CODE 555,556,558,559,560 DIMENSIONS

YOUR CONNECTION TO QUALITY & SERVICE

**EDAC INC** TORONTO, ONTARIO CANADA

THESE DRAWINGS AND SPECIFICATIONS ARE THE PROPERTY OF EDAC INC.,AND SHALL NOT BE REPRODUCED, OR COPIED OR USED AS THE BASIS FOR THE MANUFACTURE OR SALE OF APPARATUS WITHOUT WRITTEN PERMISSION.

Contact Code 560

INSULATOR MATERIAL: THERMOPLASTIC POLYESTER, UL 94V-0 CONTACT MATERIAL; COPPER, NICKEL, TIN ALLOY CA-725 CONTACT PLATING: GOLD ON THE MATING AREA, TIN-LEAD

ON THE CONTACT TAILS, NICKEL UNDERPLATE