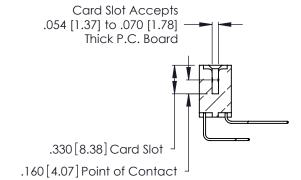

THIS IS A C.A.D. GENERATED DRAWING DO NOT MAKE MANUAL REVISIONS TO MASTER.

ISSUE NUMBER

ORIGINAL

1

**Contact Code 555** 

Contact Code 556

**Contact Code 558** 

**Contact Code 559** 

**Contact Code 560** 

INSULATOR MATERIAL: THERMOPLASTIC POLYESTER, UL 94V-0 CONTACT MATERIAL; COPPER, NICKEL, TIN ALLOY CA-725 CONTACT PLATING: GOLD ON THE MATING AREA, TIN-LEAD ON THE CONTACT TAILS, NICKEL UNDERPLATE