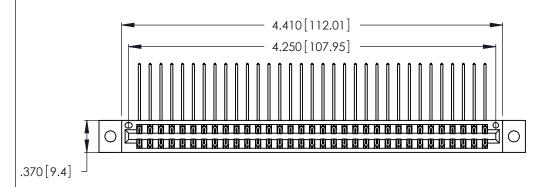

346/396 SERIES CARD EDGE CONNECTOR PART NUMBER: 346-066-558-202

**EDAC INC** TORONTO, ONTARIO CANADA

THESE DRAWINGS AND SPECIFICATIONS ARE THE PROPERTY OF EDAC INC.,AND SHALL NOT BE REPRODUCED, OR COPIED OR USED AS THE BASIS FOR THE MANUFACTURE OR SALE OF APPARATUS WITHOUT WRITTEN PERMISSION.

Contact Dimensions:
558-90 Degree Bend (Code 541 Contacts)
See Sheet 2 for Contact Code 555, 556, 558, 559, 560 Dimensions

THIS IS A C.A.D. GENERATED DRAWING DO NOT MAKE MANUAL REVISIONS TO MASTER.

- INSULATOR MATERIAL: THERMOPLASTIC POLYESTER, UL 94V-0 CONTACT MATERIAL; COPPER, NICKEL, TIN\_ALLOY CA-725
- CONTACT PLATING: GOLD ON THE MATING AREA, TIN-LEAD ON THE CONTACT TAILS, NICKEL UNDERPLATE