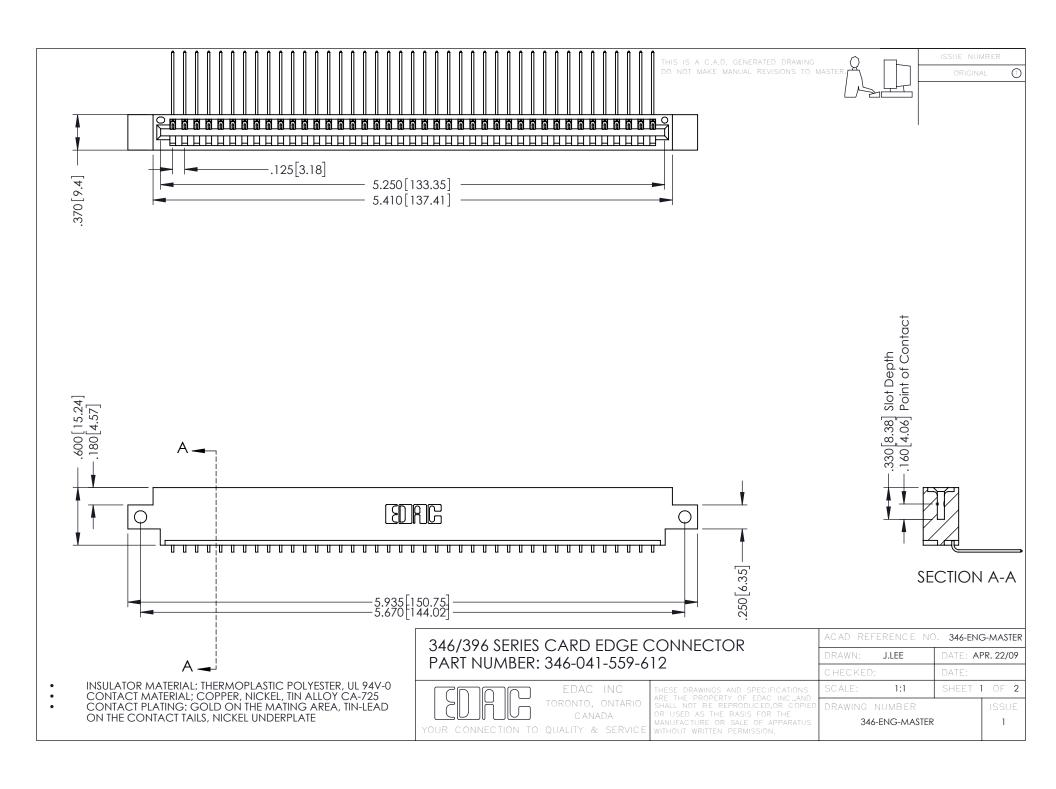

## 346/396 SERIES CARD EDGE CONNECTOR CONTACT CODE 555,556,558,559,560 DIMENSIONS

YOUR CONNECTION TO QUALITY & SERVICE

|   | ACAD REFERENCE NO. 346-ENG-MASTER |                  |
|---|-----------------------------------|------------------|
|   | DRAWN: J.LEE                      | DATE: APR. 22/09 |
|   | CHECKED:                          | DATE:            |
|   | SCALE: 1:1                        | SHEET 2 OF 2     |
| D | DRAWING NUMBER                    | ISSUE            |

346-ENG-MASTER