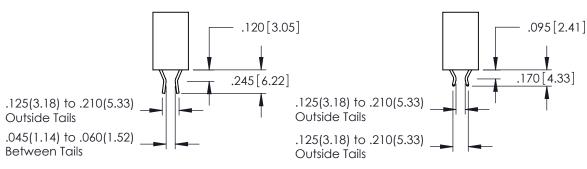

**Contact Code 555** 

**Contact Code 556** 

INSULATOR MATERIAL: THERMOPLASTIC POLYESTER, UL 94V-0 CONTACT MATERIAL; COPPER, NICKEL, TIN ALLOY CA-725

CONTACT PLATING: GOLD ON THE MATING AREA, TIN-LEAD ON THE CONTACT TAILS, NICKEL UNDERPLATE