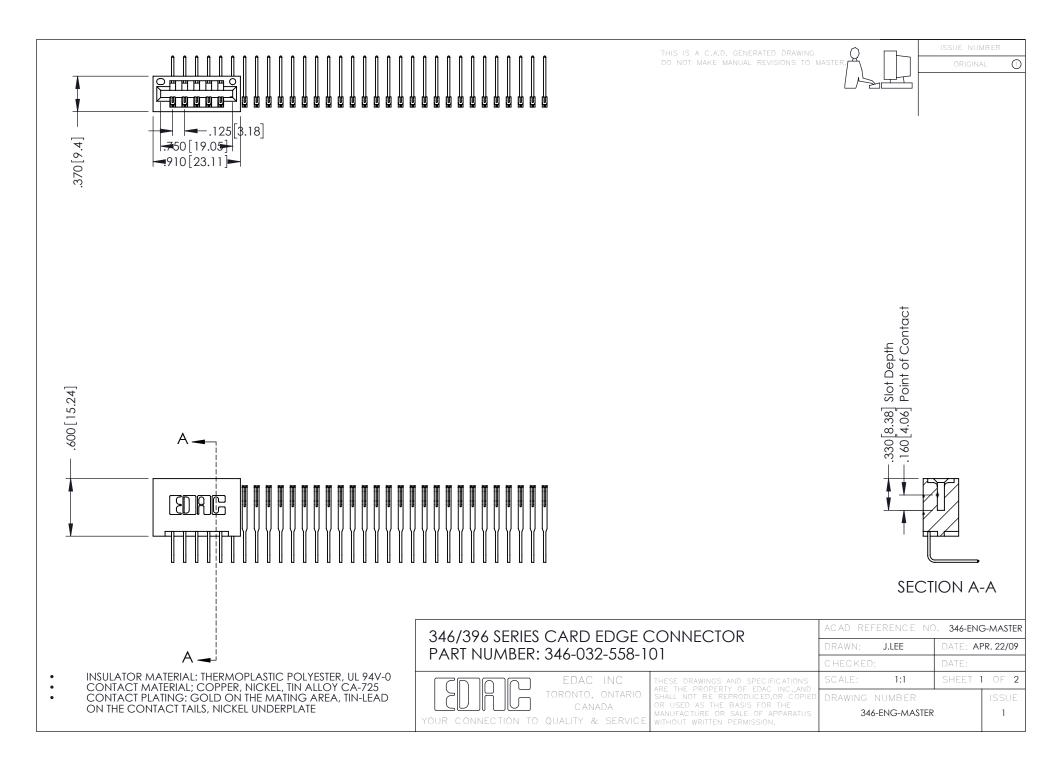

**Contact Code 555** 

**Contact Code 556** 

INSULATOR MATERIAL: THERMOPLASTIC POLYESTER, UL 94V-0 CONTACT MATERIAL; COPPER, NICKEL, TIN ALLOY CA-725

CONTACT PLATING: GOLD ON THE MATING AREA, TIN-LEAD ON THE CONTACT TAILS, NICKEL UNDERPLATE