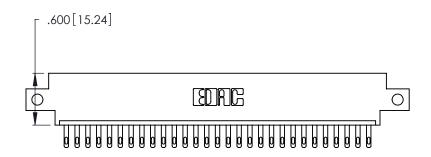

ISSUE NUMBER ORIGINAL (1)

Card Slot Accepts .054 [1.37] to .070 [1.78] Thick P.C. Board .330 [8.38] Card Slot .160 [4.07] Point of Contact

- INSULATOR MATERIAL: THERMOPLASTIC POLYESTER, UL 94V-0 CONTACT MATERIAL; COPPER, NICKEL, TIN\_ALLOY CA-725
- CONTACT PLATING: GOLD ON THE MATING AREA, TIN-LEAD ON THE CONTACT TAILS, NICKEL UNDERPLATE

346/396 SERIES CARD EDGE CONNECTOR PART NUMBER: 346-029-500-612

**EDAC INC** TORONTO, ONTARIO CANADA

THESE DRAWINGS AND SPECIFICATIONS ARE THE PROPERTY OF EDAC INC.,AND SHALL NOT BE REPRODUCED, OR COPIED OR USED AS THE BASIS FOR THE MANUFACTURE OR SALE OF APPARATUS WITHOUT WRITTEN PERMISSION.