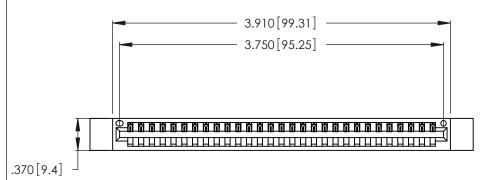

Contact Dimensions: 500-Wire Hole .050x.025 (1.27x0.64) - Tail LG. =.260 (6.60) .125 (3.18) Contact Spacing x .250 (6.35) Row Spacing

THIS IS A C.A.D. GENERATED DRAWING DO NOT MAKE MANUAL REVISIONS TO MASTER.

ISSUE NUMBER ORIGINAL (1)

Card Slot Accepts .054 [1.37] to .070 [1.78] Thick P.C. Board .330 [8.38] Card Slot .160 [4.07] Point of Contact

- INSULATOR MATERIAL: THERMOPLASTIC POLYESTER, UL 94V-0 CONTACT MATERIAL; COPPER, NICKEL, TIN\_ALLOY CA-725
- CONTACT PLATING: GOLD ON THE MATING AREA, TIN-LEAD ON THE CONTACT TAILS, NICKEL UNDERPLATE

346/396 SERIES CARD EDGE CONNECTOR PART NUMBER: 346-029-500-612

**EDAC INC** TORONTO, ONTARIO CANADA

THESE DRAWINGS AND SPECIFICATIONS ARE THE PROPERTY OF EDAC INC.,AND SHALL NOT BE REPRODUCED, OR COPIED OR USED AS THE BASIS FOR THE MANUFACTURE OR SALE OF APPARATUS WITHOUT WRITTEN PERMISSION.