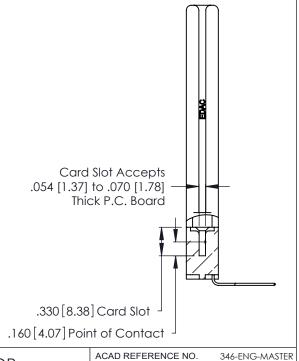

Contact Dimensions:
559-90 Degree Bend (Code 541 Contacts)
See Sheet 2 for Contact Code 555, 556, 558, 559, 560 Dimensions -3.420 [86.87] 3.160[80.26] 3.000 [76.2] .370 [9.4] .600 [15.24]

THIS IS A C.A.D. GENERATED DRAWING DO NOT MAKE MANUAL REVISIONS TO MASTER.

ISSUE NUMBER

ORIGINAL

(1)

DRAWN:

346/396 SERIES CARD EDGE CONNECTOR PART NUMBER: 346-023-559-658

YOUR CONNECTION TO QUALITY & SERVICE

**EDAC INC** TORONTO, ONTARIO CANADA

THESE DRAWINGS AND SPECIFICATIONS ARE THE PROPERTY OF EDAC INC.,AND SHALL NOT BE REPRODUCED, OR COPIED OR USED AS THE BASIS FOR THE MANUFACTURE OR SALE OF APPARATUS WITHOUT WRITTEN PERMISSION.