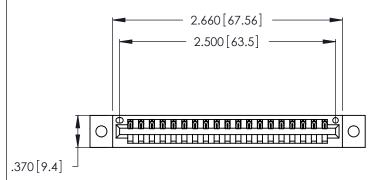

<u>Contact Dimensions:</u>
540-Wire Wrap .025 Sq. (0.64 Sq.) - Tail LG. =.560 (14.22)
.125 (3.18) Contact Spacing x .250 (6.35) Row Spacing

- INSULATOR MATERIAL: THERMOPLASTIC POLYESTER, UL 94V-0 CONTACT MATERIAL; COPPER, NICKEL, TIN ALLOY CA-725
- CONTACT PLATING: GOLD ON THE MATING AREA, TIN-LEAD ON THE CONTACT TAILS, NICKEL UNDERPLATE

THIS IS A C.A.D. GENERATED DRAWING DO NOT MAKE MANUAL REVISIONS TO MASTER.

| 346/396 SERIES CARD EDGE CONNECTOR |
|------------------------------------|
| PART NUMBER: 346-019-540-102       |

**EDAC INC** TORONTO, ONTARIO CANADA