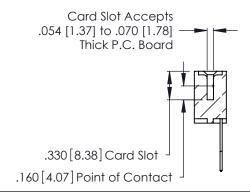

**Contact Code 560** 

INSULATOR MATERIAL: THERMOPLASTIC POLYESTER, UL 94V-0 CONTACT MATERIAL; COPPER, NICKEL, TIN ALLOY CA-725 CONTACT PLATING: GOLD ON THE MATING AREA, TIN-LEAD

ON THE CONTACT TAILS, NICKEL UNDERPLATE

346/396 SERIES CARD EDGE CONNECTOR CONTACT CODE 555,556,558,559,560 DIMENSIONS

YOUR CONNECTION TO QUALITY & SERVICE

**EDAC INC** TORONTO, ONTARIO CANADA

THESE DRAWINGS AND SPECIFICATIONS ARE THE PROPERTY OF EDAC INC.,AND SHALL NOT BE REPRODUCED, OR COPIED OR USED AS THE BASIS FOR THE MANUFACTURE OR SALE OF APPARATUS WITHOUT WRITTEN PERMISSION.