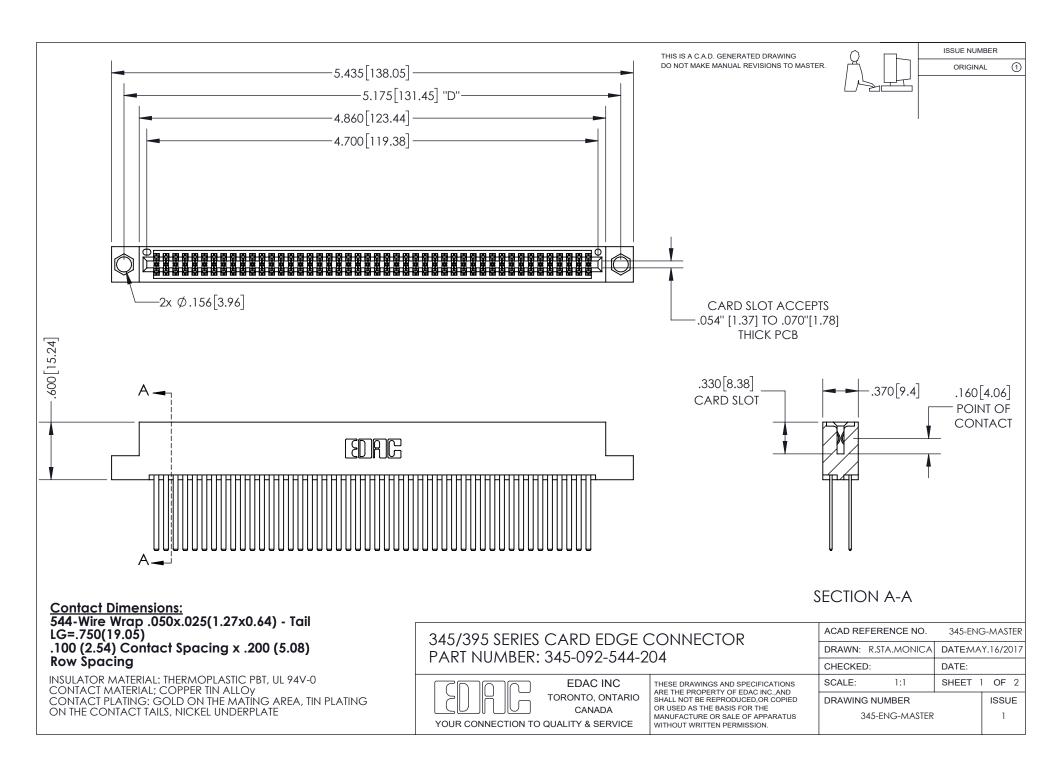

ISSUE NUMBER ORIGINAL

1

**Contact Code 558** 

**Contact Code 559** 

Contact Code 560

- INSULATOR MATERIAL: THERMOPLASTIC POLYESTER, UL 94V-0
- DAP MATERIAL AVAILABLE UPON REQUEST
- CONTACT MATERIAL; COPPER ALLOY

CONTACT PLATING: GOLD ON THE MATING AREA, TIN PLATING ON THE CONTACT TAILS, NICKEL UNDERPLATE

\*FOR ALL OTHER SPECIFICATIONS REFER TO SHEET 3\*