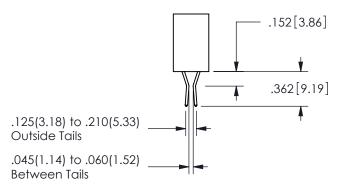

.330[8.38] POINT OF CARD SLOT CONTACT

.160 4.06

ISSUE NUMBER ORIGINAL

1

**Contact Code 558** 

Contact Code 559

**Contact Code 560** 

INSULATOR MATERIAL: THERMOPLASTIC POLYESTER, UL 94V-0

DAP MATERIAL AVAILABLE UPON REQUEST

CONTACT MATERIAL; COPPER ALLOY

CONTACT PLATING: GOLD ON THE MATING AREA, TIN PLATING ON THE CONTACT TAILS, NICKEL UNDERPLATE

## 345/395 SERIES CARD EDGE CONNECTOR CONTACT CODE 555,556,558,559,560 DIMENSIONS

YOUR CONNECTION TO QUALITY & SERVICE

**EDAC INC** TORONTO, ONTARIO CANADA

THESE DRAWINGS AND SPECIFICATIONS ARE THE PROPERTY OF EDAC INC.,AND SHALL NOT BE REPRODUCED, OR COPIED OR USED AS THE BASIS FOR THE MANUFACTURE OR SALE OF APPARATUS WITHOUT WRITTEN PERMISSION.