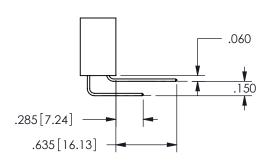

.330[8.38] POINT OF CARD SLOT CONTACT

.160 4.06

ISSUE NUMBER ORIGINAL

1

**Contact Code 558** 

Contact Code 559

**Contact Code 560** 

INSULATOR MATERIAL: THERMOPLASTIC POLYESTER, UL 94V-0

## 345/395 SERIES CARD EDGE CONNECTOR CONTACT CODE 555,556,558,559,560 DIMENSIONS

YOUR CONNECTION TO QUALITY & SERVICE

**EDAC INC** TORONTO, ONTARIO CANADA

THESE DRAWINGS AND SPECIFICATIONS ARE THE PROPERTY OF EDAC INC.,AND SHALL NOT BE REPRODUCED, OR COPIED OR USED AS THE BASIS FOR THE MANUFACTURE OR SALE OF APPARATUS WITHOUT WRITTEN PERMISSION.