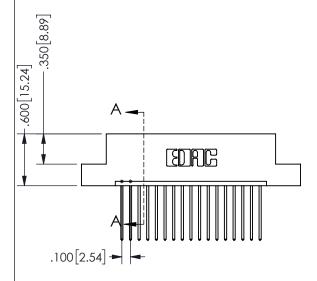

## 345/395 SERIES CARD EDGE CONNECTOR PART NUMBER: 345-017-542-108

YOUR CONNECTION TO QUALITY & SERVICE

**EDAC INC** TORONTO, ONTARIO CANADA

THESE DRAWINGS AND SPECIFICATIONS ARE THE PROPERTY OF EDAC INC.,AND SHALL NOT BE REPRODUCED, OR COPIED OR USED AS THE BASIS FOR THE MANUFACTURE OR SALE OF APPARATUS WITHOUT WRITTEN PERMISSION.