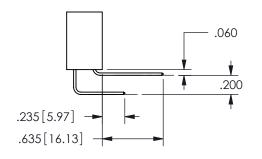

.330[8.38] POINT OF CARD SLOT CONTACT

.160 4.06

ISSUE NUMBER ORIGINAL

1

**Contact Code 558** 

Contact Code 559

**Contact Code 560** 

INSULATOR MATERIAL: THERMOPLASTIC POLYESTER, UL 94V-0

## 345/395 SERIES CARD EDGE CONNECTOR CONTACT CODE 555,556,558,559,560 DIMENSIONS

YOUR CONNECTION TO QUALITY & SERVICE

**EDAC INC** TORONTO, ONTARIO CANADA

THESE DRAWINGS AND SPECIFICATIONS ARE THE PROPERTY OF EDAC INC.,AND SHALL NOT BE REPRODUCED, OR COPIED OR USED AS THE BASIS FOR THE MANUFACTURE OR SALE OF APPARATUS WITHOUT WRITTEN PERMISSION.