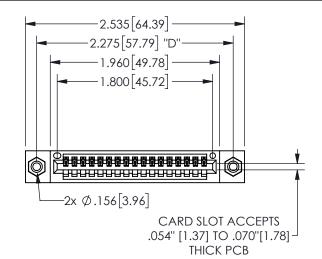

## 345/395 SERIES CARD EDGE CONNECTOR PART NUMBER: 345-017-542-108

YOUR CONNECTION TO QUALITY & SERVICE

**EDAC INC** TORONTO, ONTARIO CANADA

THESE DRAWINGS AND SPECIFICATIONS ARE THE PROPERTY OF EDAC INC.,AND SHALL NOT BE REPRODUCED, OR COPIED OR USED AS THE BASIS FOR THE MANUFACTURE OR SALE OF APPARATUS WITHOUT WRITTEN PERMISSION.