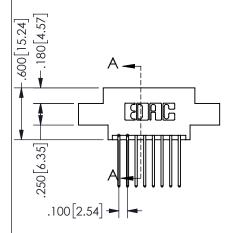

SECTION A-A

| .330[8.38]<br>CARD SLOT | .160[4.06]<br>POINT OF 7<br>CONTACT |
|-------------------------|-------------------------------------|
| .370[9.4]               |                                     |