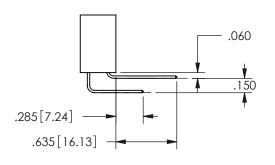

## <u>Contact Dimensions:</u> 540-Wire Wrap .025 Sq.(0.64 Sq.) - Tail LG=.560(14.22) .100 (2.54) Contact Spacing x .200 (5.08) Row Spacing

345/395 SERIES CARD EDGE CONNECTOR PART NUMBER: 345-016-540-807