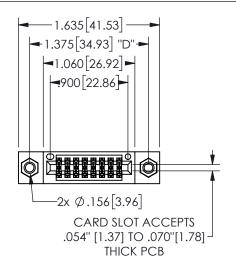

## <u>Contact Dimensions:</u> 540-Wire Wrap .025 Sq.(0.64 Sq.) - Tail LG=.560(14.22) .100 (2.54) Contact Spacing x .200 (5.08) Row Spacing

345/395 SERIES CARD EDGE CONNECTOR PART NUMBER: 345-016-540-807