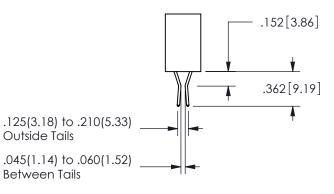

## <u>Contact Dimensions:</u> 540-Wire Wrap .025 Sq.(0.64 Sq.) - Tail LG=.560(14.22) .100 (2.54) Contact Spacing x .200 (5.08) Row Spacing

345/395 SERIES CARD EDGE CONNECTOR PART NUMBER: 345-016-540-807