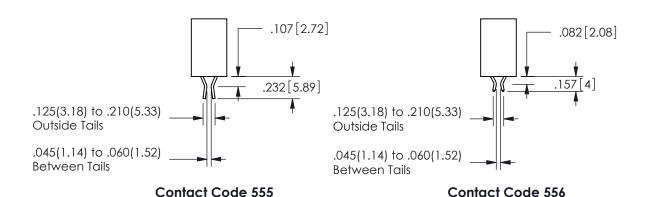

ISSUE NUMBER ORIGINAL

1

**Contact Code 558** 

Contact Code 559

Contact Code 560

INSULATOR MATERIAL: THERMOPLASTIC POLYESTER, UL 94V-0 DAP MATERIAL AVAILABLE UPON REQUEST

CONTACT MATERIAL; COPPER ALLOY CONTACT PLATING: GOLD ON THE MATING AREA, TIN PLATING ON THE CONTACT TAILS, NICKEL UNDERPLATE