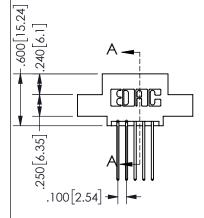

## <u>Contact Dimensions:</u> 542-Wire Wrap .025 Sq.(0.64 Sq.) - Tail LG=.645(16.38) .100 (2.54) Contact Spacing x .200 (5.08) Row Spacing

345/395 SERIES CARD EDGE CONNECTOR PART NUMBER: 345-010-542-508

.160 4.06 .330[8.38] POINT OF CARD SLOT CONTACT .370 9.4 .150 [3.81]

SECTION A A

ISSUE NUMBER ORIGINAL

1

**Contact Code 558** 

Contact Code 559

**Contact Code 560** 

INSULATOR MATERIAL: THERMOPLASTIC POLYESTER, UL 94V-0