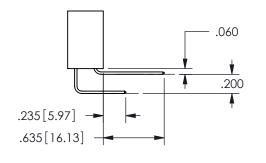

.160 4.06 .330[8.38] POINT OF CARD SLOT CONTACT .370 9.4 .150 [3.81]

SECTION A A

ISSUE NUMBER ORIGINAL

1

**Contact Code 558** 

Contact Code 559

**Contact Code 560** 

INSULATOR MATERIAL: THERMOPLASTIC POLYESTER, UL 94V-0

DAP MATERIAL AVAILABLE UPON REQUEST

CONTACT MATERIAL; COPPER ALLOY CONTACT PLATING: GOLD ON THE MATING AREA, TIN PLATING ON THE CONTACT TAILS, NICKEL UNDERPLATE

345/395 SERIES CARD EDGE CONNECTOR CONTACT CODE 555,556,558,559,560 DIMENSIONS