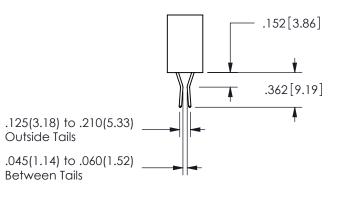

.160 4.06 .330[8.38] POINT OF CARD SLOT CONTACT .370 9.4 .150 [3.81]

SECTION A A

ISSUE NUMBER ORIGINAL

1

**Contact Code 558** 

Contact Code 559

**Contact Code 560** 

INSULATOR MATERIAL: THERMOPLASTIC POLYESTER, UL 94V-0

DAP MATERIAL AVAILABLE UPON REQUEST

CONTACT MATERIAL; COPPER ALLOY CONTACT PLATING: GOLD ON THE MATING AREA, TIN PLATING ON THE CONTACT TAILS, NICKEL UNDERPLATE

345/395 SERIES CARD EDGE CONNECTOR CONTACT CODE 555,556,558,559,560 DIMENSIONS