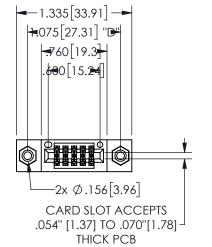

## <u>Contact Dimensions:</u> 542-Wire Wrap .025 Sq.(0.64 Sq.) - Tail LG=.645(16.38) .100 (2.54) Contact Spacing x .200 (5.08) Row Spacing

345/395 SERIES CARD EDGE CONNECTOR PART NUMBER: 345-010-542-508

.160 4.06 .330[8.38] POINT OF CARD SLOT CONTACT .370 9.4 .150 [3.81]

SECTION A A

ISSUE NUMBER ORIGINAL

1

**Contact Code 558** 

Contact Code 559

**Contact Code 560** 

INSULATOR MATERIAL: THERMOPLASTIC POLYESTER, UL 94V-0