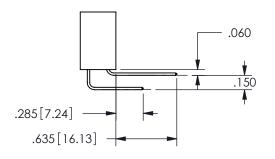

.160 4.06 .330[8.38] POINT OF CARD SLOT CONTACT .370 9.4 .150 [3.81]

SECTION A A

ISSUE NUMBER ORIGINAL

1

**Contact Code 558** 

Contact Code 559

**Contact Code 560** 

INSULATOR MATERIAL: THERMOPLASTIC POLYESTER, UL 94V-0

DAP MATERIAL AVAILABLE UPON REQUEST

CONTACT MATERIAL; COPPER ALLOY CONTACT PLATING: GOLD ON THE MATING AREA, TIN PLATING ON THE CONTACT TAILS, NICKEL UNDERPLATE

345/395 SERIES CARD EDGE CONNECTOR CONTACT CODE 555,556,558,559,560 DIMENSIONS