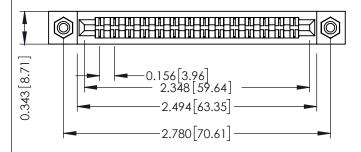

**Mounting Option** #4-40 Unified Threaded Inserts **Contact Detail** 

PC Tail .023x.013(0.58x0.33) - Tail LG=.213(5.41) .156 [3.96] Contact Spacing x .200 [5.08] Row Spacing