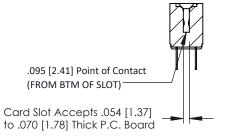

**Mounting Option** #4-40 Unified Threaded Inserts **Contact Detail** 

PC Tail .023x.013(0.58x0.33) - Tail LG=.213(5.41) .156 [3.96] Contact Spacing x .200 [5.08] Row Spacing