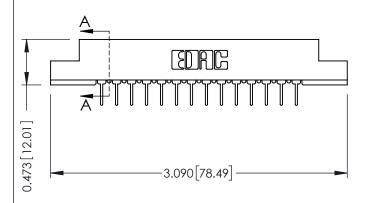

## SECTION A-A

307 ENG MASTER

DATE: AUG. 11/09

J.LEE

| 307 / 357 Card Edge Connector<br>Part Number: 307-028-424-208 |                                                                                                   |
|---------------------------------------------------------------|---------------------------------------------------------------------------------------------------|
| EDAC INC TORONTO, ONTARIO                                     | THESE DRAWINGS AND SPECIFICATIONS ARE THE PROPERTY OF EDAC INC.,AN SHALL NOT BE REPRODUCED,OR COP |