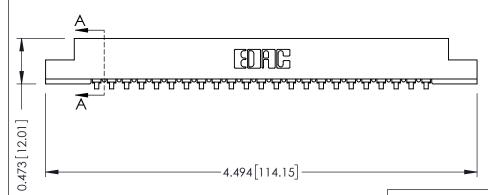

**Mounting Option** M3-0.5 Metric Threaded Inserts **Contact Detail** 

90 Degree Bend (Code 421 Contacts)

.156 [3.96] Contact Spacing x .200 [5.08] Row Spacing

THIS IS A C.A.D. GENERATED DRAWING DO NOT MAKE MANUAL REVISIONS TO MASTER.

## SECTION A-A

.175 [4.45] Point of Contact (FROM BTM OF SLOT) Card Slot Accepts .054 [1.37] to .070 [1.78] Thick P.C. Board

ACAD REFERENCE NO.

307 / 357 Card Edge Connector Part Number: 307-023-453-107

YOUR CONNECTION TO QUALITY & SERVICE