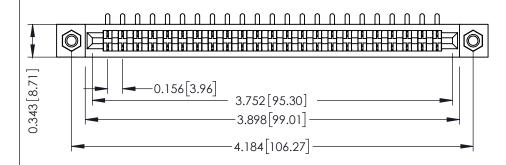

**Mounting Option** M3-0.5 Metric Threaded Inserts **Contact Detail** 

90 Degree Bend (Code 421 Contacts)

.156 [3.96] Contact Spacing x .200 [5.08] Row Spacing

THIS IS A C.A.D. GENERATED DRAWING DO NOT MAKE MANUAL REVISIONS TO MASTER.

## SECTION A-A

.175 [4.45] Point of Contact (FROM BTM OF SLOT) Card Slot Accepts .054 [1.37] to .070 [1.78] Thick P.C. Board

ACAD REFERENCE NO.

307 / 357 Card Edge Connector Part Number: 307-023-453-107

YOUR CONNECTION TO QUALITY & SERVICE