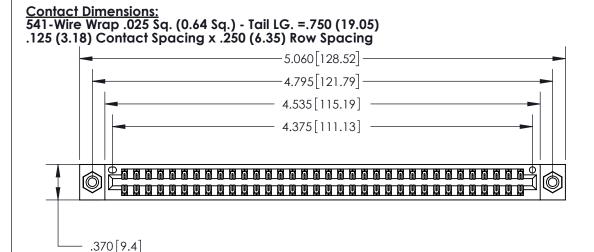

## 846/896 SERIES HIGH TEMP CARD EDGE CONNECTOR PART NUMBER: 896-068-541-808

YOUR CONNECTION TO QUALITY & SERVICE

**EDAC INC** TORONTO, ONTARIO CANADA

THESE DRAWINGS AND SPECIFICATIONS ARE THE PROPERTY OF EDAC INC.,AND SHALL NOT BE REPRODUCED, OR COPIED OR USED AS THE BASIS FOR THE MANUFACTURE OR SALE OF APPARATUS WITHOUT WRITTEN PERMISSION.

| ACAD REFERENCE NO. | 846-ENG-MASTER   |  |
|--------------------|------------------|--|
| DRAWN: J.LEE       | DATE: APR. 22/09 |  |
| CHECKED:           | DATE:            |  |
| SCALE: 1:1         | SHEET 1 OF 2     |  |
| DRAWING NUMBER     | ISSUE            |  |
| 846-ENG-MASTER     | 1                |  |