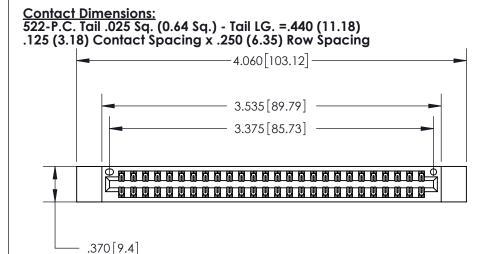

THIS IS A C.A.D. GENERATED DRAWING DO NOT MAKE MANUAL REVISIONS TO MASTER.

Card Slot Accepts .054 [1.37] to .070 [1.78] Thick P.C. Board

.330 [8.38] Card Slot .160 [4.07] Point of Contact -

ISSUE NUMBER ORIGINAL

.600 [15.24]

INSULATOR MATERIAL: THERMOPLASTIC POLYESTER, UL 94V-0 CONTACT MATERIAL; COPPER, NICKEL, TIN ALLOY CA-725

CONTACT PLATING: GOLD ON THE MATING AREA, TIN-LEAD

ON THE CONTACT TAILS, NICKEL UNDERPLATE

846/896 SERIES HIGH TEMP CARD EDGE CONNECTOR PART NUMBER: 896-052-522-212

YOUR CONNECTION TO QUALITY & SERVICE

**EDAC INC** TORONTO, ONTARIO CANADA

THESE DRAWINGS AND SPECIFICATIONS ARE THE PROPERTY OF EDAC INC.,AND SHALL NOT BE REPRODUCED, OR COPIED OR USED AS THE BASIS FOR THE MANUFACTURE OR SALE OF APPARATUS WITHOUT WRITTEN PERMISSION.