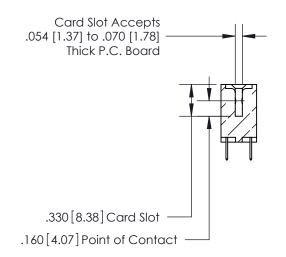

**Contact Code 560** 

INSULATOR MATERIAL: THERMOPLASTIC POLYESTER, UL 94V-0 CONTACT MATERIAL; COPPER, NICKEL, TIN ALLOY CA-725 CONTACT PLATING: GOLD ON THE MATING AREA, TIN-LEAD ON THE CONTACT TAILS, NICKEL UNDERPLATE

**Contact Code 558** 

## 846/896 SERIES HIGH TEMP CARD EDGE CONNECTOR CONTACT CODE 555,556,558,559,560 DIMENSIONS

.150 [3.81]

YOUR CONNECTION TO QUALITY & SERVICE

**Contact Code 559** 

**EDAC INC** TORONTO, ONTARIO CANADA

THESE DRAWINGS AND SPECIFICATIONS ARE THE PROPERTY OF EDAC INC.,AND SHALL NOT BE REPRODUCED, OR COPIED OR USED AS THE BASIS FOR THE MANUFACTURE OR SALE OF APPARATUS WITHOUT WRITTEN PERMISSION.