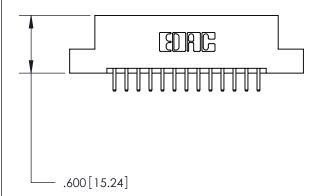

THIS IS A C.A.D. GENERATED DRAWING DO NOT MAKE MANUAL REVISIONS TO MASTER.

846/896 SERIES HIGH TEMP CARD EDGE CONNECTOR PART NUMBER: 896-026-520-208

**EDAC INC** TORONTO, ONTARIO CANADA

THESE DRAWINGS AND SPECIFICATIONS ARE THE PROPERTY OF EDAC INC.,AND SHALL NOT BE REPRODUCED, OR COPIED OR USED AS THE BASIS FOR THE MANUFACTURE OR SALE OF APPARATUS WITHOUT WRITTEN PERMISSION.