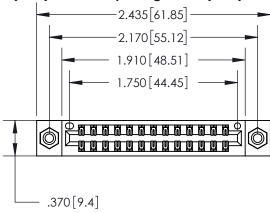

<u>Contact Dimensions:</u> 520-P.C. Tail .030x.018 (0.76x0.46) - Tail LG. = .175 (4.45) .125 (3.18) Contact Spacing x .250 (6.35) Row Spacing

- INSULATOR MATERIAL: THERMOPLASTIC POLYESTER, UL 94V-0 CONTACT MATERIAL; COPPER, NICKEL, TIN ALLOY CA-725
- CONTACT PLATING: GOLD ON THE MATING AREA, TIN-LEAD ON THE CONTACT TAILS, NICKEL UNDERPLATE

THIS IS A C.A.D. GENERATED DRAWING DO NOT MAKE MANUAL REVISIONS TO MASTER.

846/896 SERIES HIGH TEMP CARD EDGE CONNECTOR PART NUMBER: 896-026-520-208

**EDAC INC** TORONTO, ONTARIO CANADA

THESE DRAWINGS AND SPECIFICATIONS ARE THE PROPERTY OF EDAC INC.,AND SHALL NOT BE REPRODUCED, OR COPIED OR USED AS THE BASIS FOR THE MANUFACTURE OR SALE OF APPARATUS WITHOUT WRITTEN PERMISSION.