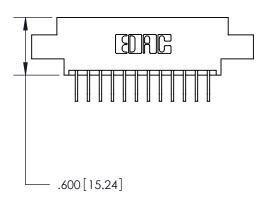

THIS IS A C.A.D. GENERATED DRAWING DO NOT MAKE MANUAL REVISIONS TO MASTER.

ISSUE NUMBER ORIGINAL

846/896 SERIES HIGH TEMP CARD EDGE CONNECTOR PART NUMBER: 896-024-558-807

YOUR CONNECTION TO QUALITY & SERVICE

THIS IS A C.A.D. GENERATED DRAWING DO NOT MAKE MANUAL REVISIONS TO MASTER.

ISSUE NUMBER

.165[4.19]

.375 [9.54]

ORIGINAL

1

.060 [1.52] .125(3.18) to .210(5.33) **Outside Tails** .125(3.18) to .210(5.33) **Outside Tails** 