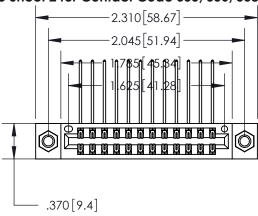

<u>Contact Dimensions:</u>
558-90 Degree Bend (Code 541 Contacts)
See Sheet 2 for Contact Code 555, 556, 558, 559, 560 Dimensions

INSULATOR MATERIAL: THERMOPLASTIC POLYESTER, UL 94V-0 CONTACT MATERIAL; COPPER, NICKEL, TIN ALLOY CA-725 CONTACT PLATING: GOLD ON THE MATING AREA, TIN-LEAD ON THE CONTACT TAILS, NICKEL UNDERPLATE

THIS IS A C.A.D. GENERATED DRAWING DO NOT MAKE MANUAL REVISIONS TO MASTER.

ISSUE NUMBER ORIGINAL

846/896 SERIES HIGH TEMP CARD EDGE CONNECTOR PART NUMBER: 896-024-558-807

YOUR CONNECTION TO QUALITY & SERVICE