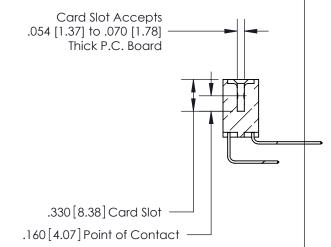

<u>Contact Dimensions:</u>
558-90 Degree Bend (Code 541 Contacts)
See Sheet 2 for Contact Code 555, 556, 558, 559, 560 Dimensions

INSULATOR MATERIAL: THERMOPLASTIC POLYESTER, UL 94V-0 CONTACT MATERIAL; COPPER, NICKEL, TIN ALLOY CA-725 CONTACT PLATING: GOLD ON THE MATING AREA, TIN-LEAD ON THE CONTACT TAILS, NICKEL UNDERPLATE

THIS IS A C.A.D. GENERATED DRAWING DO NOT MAKE MANUAL REVISIONS TO MASTER.

ISSUE NUMBER ORIGINAL

846/896 SERIES HIGH TEMP CARD EDGE CONNECTOR PART NUMBER: 896-024-558-807

YOUR CONNECTION TO QUALITY & SERVICE