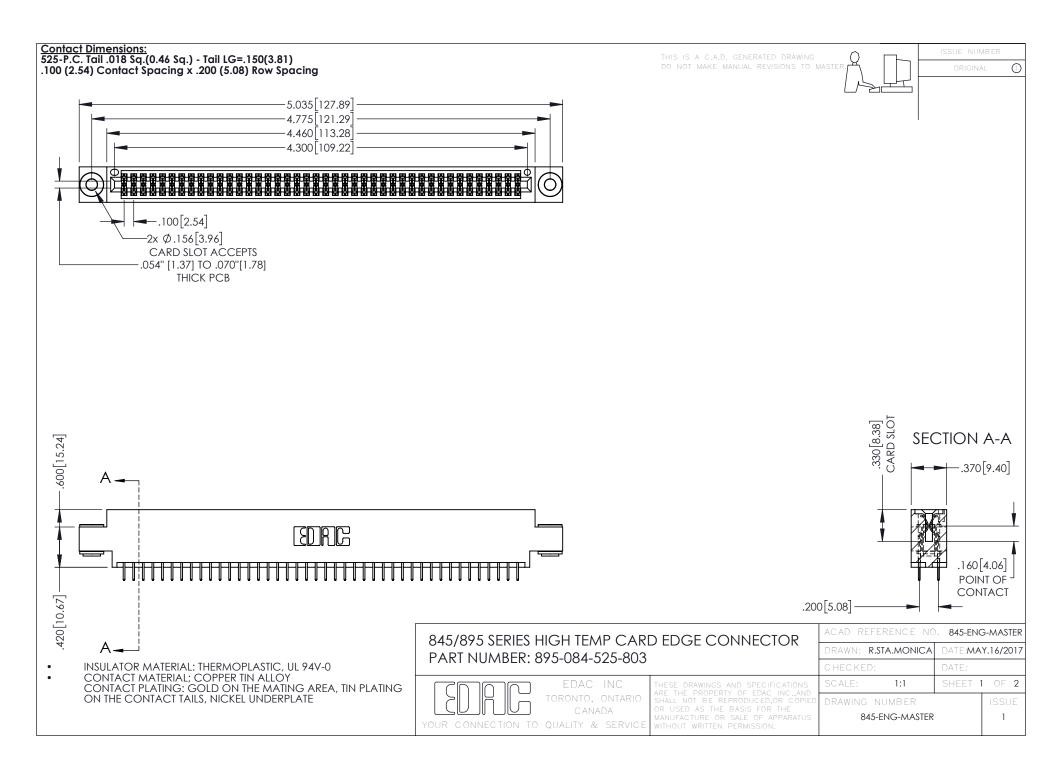

- INSULATOR MATERIAL: THERMOPLASTIC POLYESTER, UL 94V-0 DAP MATERIAL AVAILABLE UPON REQUEST
- CONTACT MATERIAL; COPPER ALLOY

**Contact Code 558** 

CONTACT PLATING: GOLD ON THE MATING AREA, TIN PLATING ON THE CONTACT TAILS, NICKEL UNDERPLATE

## 845/895 SERIES HIGH TEMP CARD EDGE CONNECTOR CONTACT CODE 555,556,558,559,560 DIMENSIONS

YOUR CONNECTION TO QUALITY & SERVICE

Contact Code 559

|   | ACAD REFERENCE NO   | . 845-ENG-MASTER |
|---|---------------------|------------------|
|   | DRAWN: R.STA.MONICA | DATE:MAY.16/2017 |
|   | CHECKED:            | DATE:            |
|   | SCALE: 1:1          | SHEET 2 OF 2     |
| D | DRAWING NUMBER      | ISSUE            |

Contact Code 560

845-ENG-MASTER