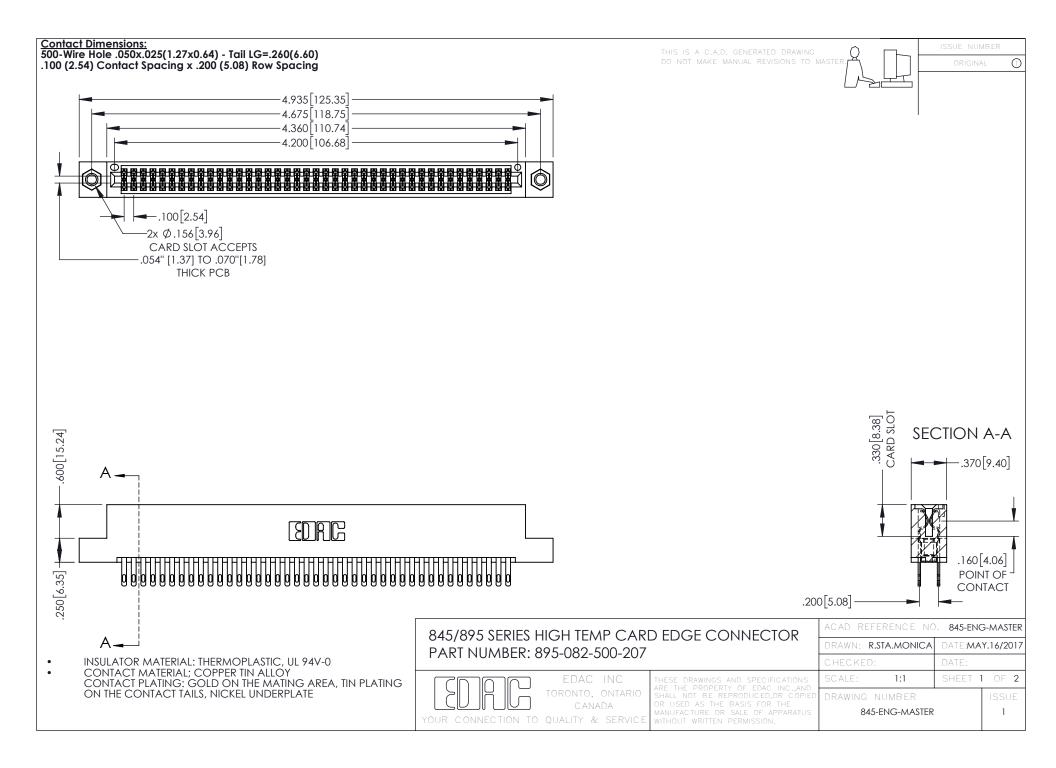

- INSULATOR MATERIAL: THERMOPLASTIC POLYESTER, UL 94V-0 DAP MATERIAL AVAILABLE UPON REQUEST
- CONTACT MATERIAL; COPPER ALLOY

**Contact Code 558** 

CONTACT PLATING: GOLD ON THE MATING AREA, TIN PLATING ON THE CONTACT TAILS, NICKEL UNDERPLATE

## 845/895 SERIES HIGH TEMP CARD EDGE CONNECTOR CONTACT CODE 555,556,558,559,560 DIMENSIONS

YOUR CONNECTION TO QUALITY & SERVICE

Contact Code 559

|   | ACAD REFERENCE NO   | . 845-ENG-MASTER |
|---|---------------------|------------------|
|   | DRAWN: R.STA.MONICA | DATE:MAY.16/2017 |
|   | CHECKED:            | DATE:            |
|   | SCALE: 1:1          | SHEET 2 OF 2     |
| D | DRAWING NUMBER      | ISSUE            |

Contact Code 560

845-ENG-MASTER