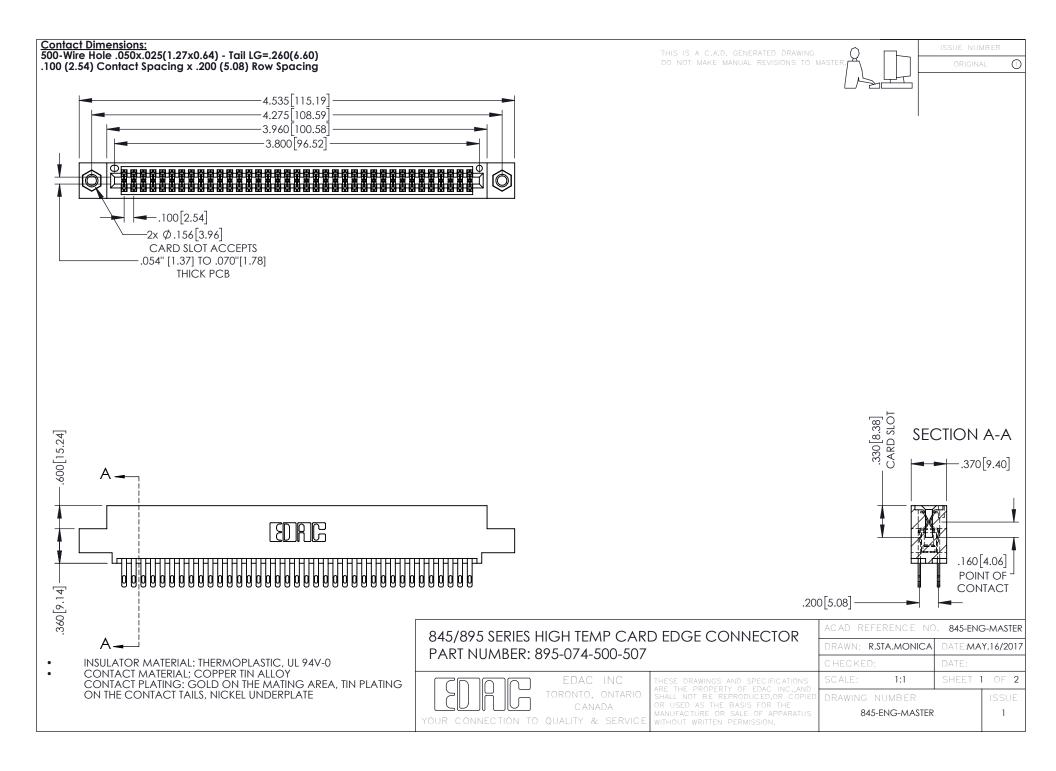

**Contact Code 558** Contact Code 559 Contact Code 560

- INSULATOR MATERIAL: THERMOPLASTIC POLYESTER, UL 94V-0 DAP MATERIAL AVAILABLE UPON REQUEST
- CONTACT MATERIAL; COPPER ALLOY

CONTACT PLATING: GOLD ON THE MATING AREA, TIN PLATING ON THE CONTACT TAILS, NICKEL UNDERPLATE

## 845/895 SERIES HIGH TEMP CARD EDGE CONNECTOR CONTACT CODE 555,556,558,559,560 DIMENSIONS

YOUR CONNECTION TO QUALITY & SERVICE

|   | ACAD REFERENCE NO. 845-ENG-MASTER |                  |
|---|-----------------------------------|------------------|
|   | DRAWN: R.STA.MONICA               | DATE:MAY.16/2017 |
|   | CHECKED:                          | DATE:            |
|   | SCALE: 1:1                        | SHEET 2 OF 2     |
| D | DRAWING NUMBER                    | ISSUE            |

845-ENG-MASTER