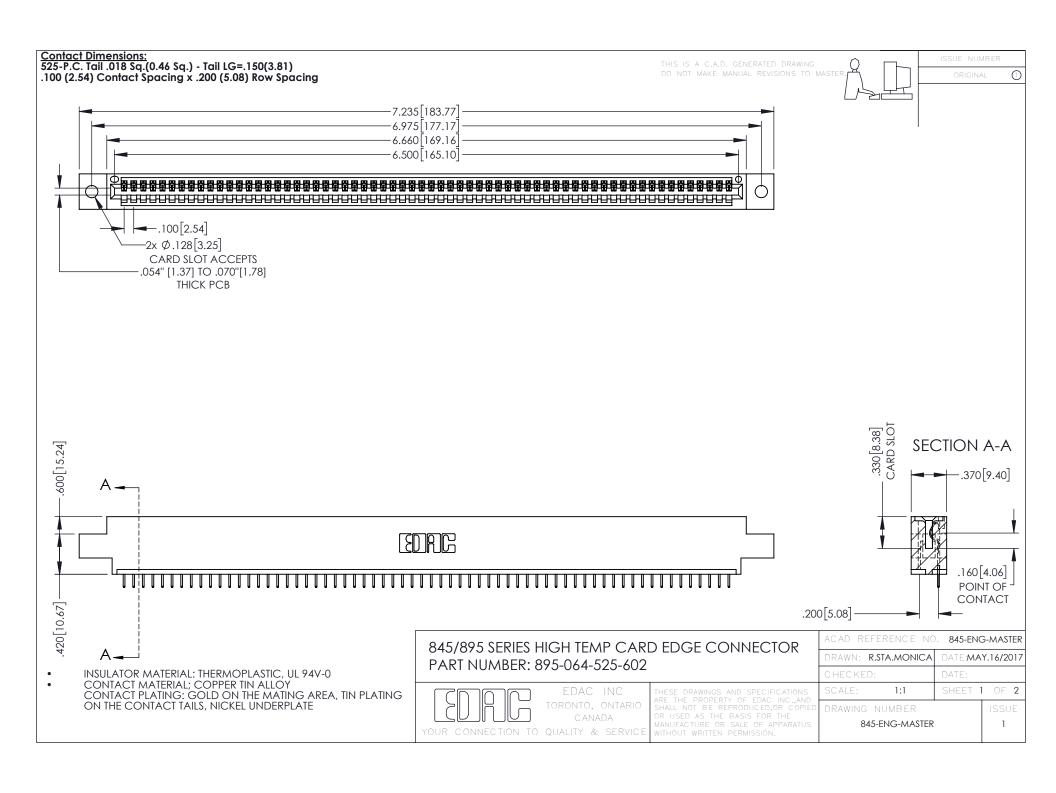

- INSULATOR MATERIAL: THERMOPLASTIC POLYESTER, UL 94V-0 DAP MATERIAL AVAILABLE UPON REQUEST
- CONTACT MATERIAL; COPPER ALLOY

**Contact Code 558** 

CONTACT PLATING: GOLD ON THE MATING AREA, TIN PLATING ON THE CONTACT TAILS, NICKEL UNDERPLATE

## 845/895 SERIES HIGH TEMP CARD EDGE CONNECTOR CONTACT CODE 555,556,558,559,560 DIMENSIONS

YOUR CONNECTION TO QUALITY & SERVICE

Contact Code 559

|   | ACAD REFERENCE NO   | . 845-ENG-MASTER |
|---|---------------------|------------------|
|   | DRAWN: R.STA.MONICA | DATE:MAY.16/2017 |
|   | CHECKED:            | DATE:            |
|   | SCALE: 1:1          | SHEET 2 OF 2     |
| D | DRAWING NUMBER      | ISSUE            |

Contact Code 560

845-ENG-MASTER