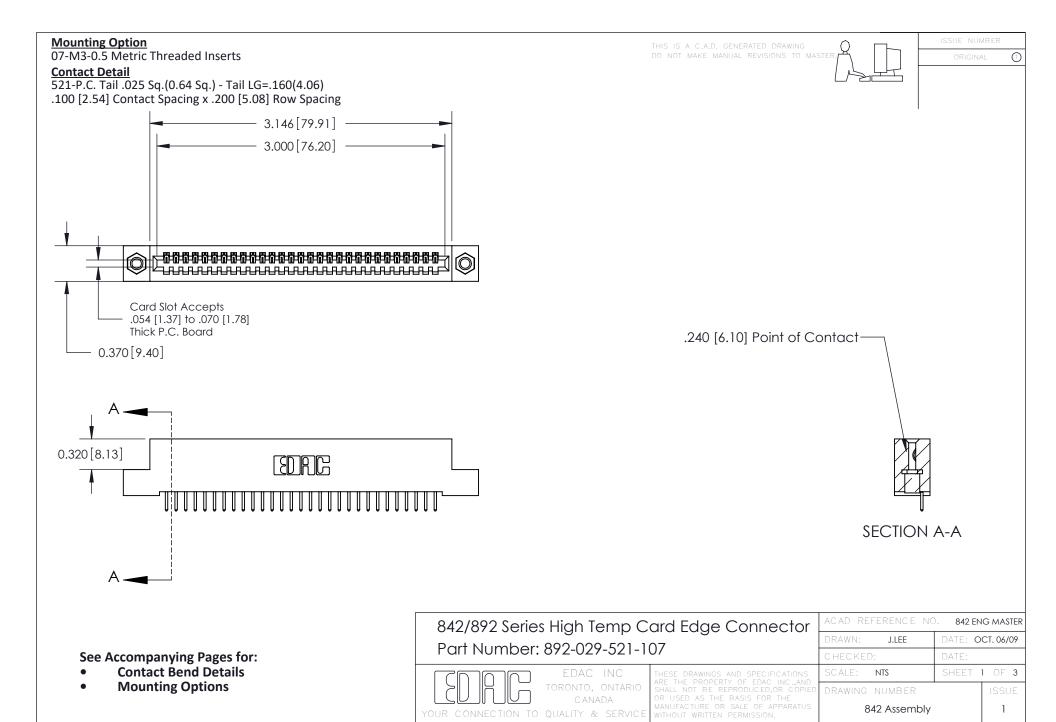

THIS IS A C.A.D. GENERATED DRAWING DO NOT MAKE MANUAL REVISIONS TO MASTER

ORIGINAL (1)



| 842/892 Series High Temp Card Edge Connector<br>Contact Bend Detail |                                                                                                 | ACAD REFERENCE NO. 842 ENG MASTER |             |                  |        |
|---------------------------------------------------------------------|-------------------------------------------------------------------------------------------------|-----------------------------------|-------------|------------------|--------|
|                                                                     |                                                                                                 | DRAWN:                            | J.LEE