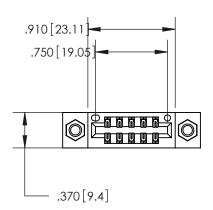

Contact Dimensions: 522-P.C. Tail .025 Sq. (0.64 Sq.) - Tail LG. =.440 (11.18) .125 (3.18) Contact Spacing x .250 (6.35) Row Spacing

- INSULATOR MATERIAL: THERMOPLASTIC POLYESTER, UL 94V-0 CONTACT MATERIAL; COPPER, NICKEL, TIN ALLOY CA-725 CONTACT PLATING: GOLD ON THE MATING AREA, TIN-LEAD
  - ON THE CONTACT TAILS, NICKEL UNDERPLATE

THIS IS A C.A.D. GENERATED DRAWING DO NOT MAKE MANUAL REVISIONS TO MASTER.

ISSUE NUMBER ORIGINAL

ACAD REFERENCE NO

846/896 SERIES HIGH TEMP CARD EDGE CONNECTOR PART NUMBER: 846-010-522-807

**EDAC INC** TORONTO, ONTARIO CANADA