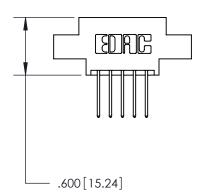

846-FNG-MASTER

THIS IS A C.A.D. GENERATED DRAWING DO NOT MAKE MANUAL REVISIONS TO MASTER.

ISSUE NUMBER

.165[4.19]

.375 [9.54]

ORIGINAL

1

.060 [1.52] .125(3.18) to .210(5.33) **Outside Tails** .125(3.18) to .210(5.33) **Outside Tails** 