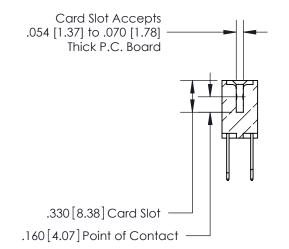

**Contact Code 560** 

INSULATOR MATERIAL: THERMOPLASTIC POLYESTER, UL 94V-0 CONTACT MATERIAL; COPPER, NICKEL, TIN ALLOY CA-725 CONTACT PLATING: GOLD ON THE MATING AREA, TIN-LEAD ON THE CONTACT TAILS, NICKEL UNDERPLATE

**Contact Code 558** 

## 846/896 SERIES HIGH TEMP CARD EDGE CONNECTOR CONTACT CODE 555,556,558,559,560 DIMENSIONS

.150 [3.81]

YOUR CONNECTION TO QUALITY & SERVICE

**Contact Code 559** 

**EDAC INC** TORONTO, ONTARIO CANADA

THESE DRAWINGS AND SPECIFICATIONS ARE THE PROPERTY OF EDAC INC.,AND SHALL NOT BE REPRODUCED, OR COPIED OR USED AS THE BASIS FOR THE MANUFACTURE OR SALE OF APPARATUS WITHOUT WRITTEN PERMISSION.