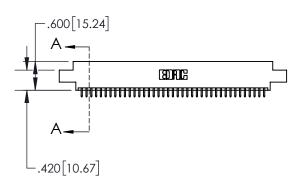

1

| .330[8.38]<br>CARD SLOT |                                   |  |  |
|-------------------------|-----------------------------------|--|--|
| -                       | .370[9.40]                        |  |  |
|                         | SECTION A-A                       |  |  |
| .150_3.8 1              | .160[4.06]<br>POINT OF<br>CONTACT |  |  |
| -                       | 200[5.08]                         |  |  |

| 845/895 SERIES HIGH TEMP CARD EDGE CONNECTOR |
|----------------------------------------------|
| PART NUMBER: 845-078-521-807                 |

| ACAD REFERENCE NO. 845-ENG-MASTER |                  |      |  |  |
|-----------------------------------|------------------|------|--|--|
| DRAWN: R.STA.MONICA               | DATE:MAY.16/2017 |      |  |  |
| CHECKED:                          | DATE:            |      |  |  |
| SCALE: 1:2                        | SHEET 1          | OF 2 |  |  |
| DRAWING NUMBER                    | ISSUE            |      |  |  |
| 845-ENG-MASTER                    | 1                |      |  |  |