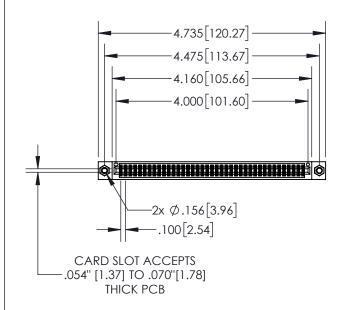

| 845/895 SERIES HIGH TEMP CARD EDGE CONNECTOR |
|----------------------------------------------|
| PART NUMBER: 845-078-521-807                 |

| ACAD REFERENCE NO. 845-ENG-MASTER |                  |      |  |  |
|-----------------------------------|------------------|------|--|--|
| DRAWN: R.STA.MONICA               | DATE:MAY.16/2017 |      |  |  |
| CHECKED:                          | DATE:            |      |  |  |
| SCALE: 1:2                        | SHEET 1          | OF 2 |  |  |
| DRAWING NUMBER                    | ISSUE            |      |  |  |
| 845-ENG-MASTER                    | 1                |      |  |  |