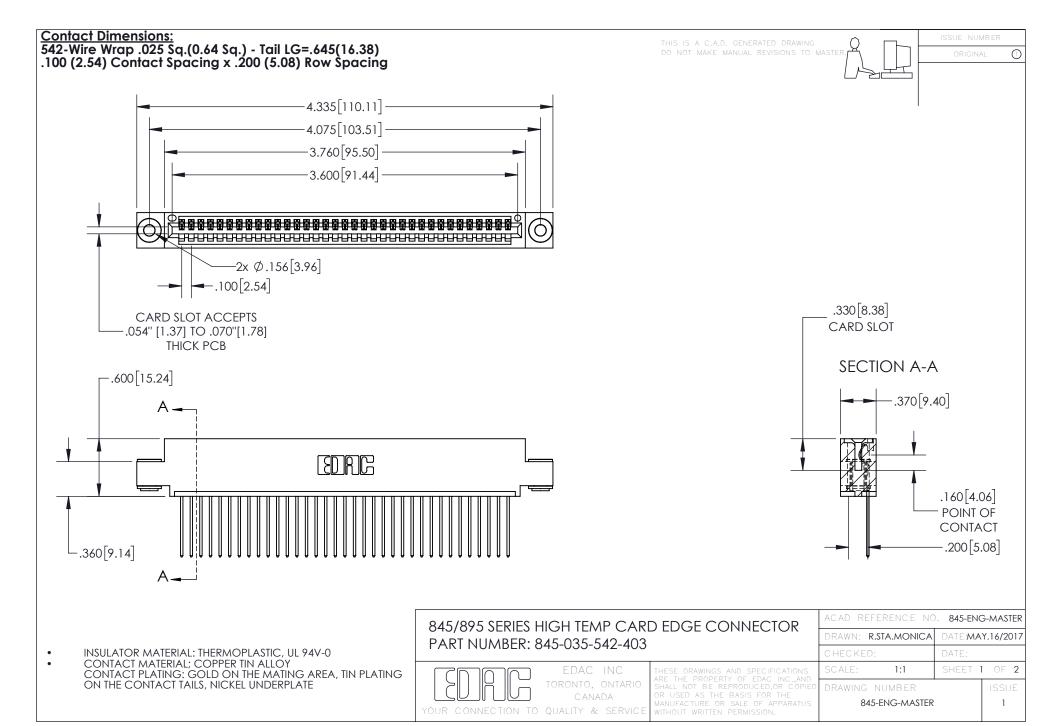

INSULATOR MATERIAL: THERMOPLASTIC POLYESTER, UL 94V-0 DAP MATERIAL AVAILABLE UPON REQUEST

**Contact Code 558** 

CONTACT MATERIAL; COPPER ALLOY CONTACT PLATING: GOLD ON THE MATING AREA, TIN PLATING ON THE CONTACT TAILS, NICKEL UNDERPLATE

## 845/895 SERIES HIGH TEMP CARD EDGE CONNECTOR CONTACT CODE 555,556,558,559,560 DIMENSIONS

YOUR CONNECTION TO QUALITY & SERVICE

Contact Code 559

|   | ACAD REFERENCE NO. 845-ENG-MASTER |                  |  |
|---|-----------------------------------|------------------|--|
|   | DRAWN: R.STA.MONICA               | DATE:MAY.16/2017 |  |
|   | CHECKED:                          | DATE:            |  |
|   | SCALE: 1:1                        | SHEET 2 OF 2     |  |
| D | DRAWING NUMBER                    | ISSUE            |  |

Contact Code 560

845-ENG-MASTER