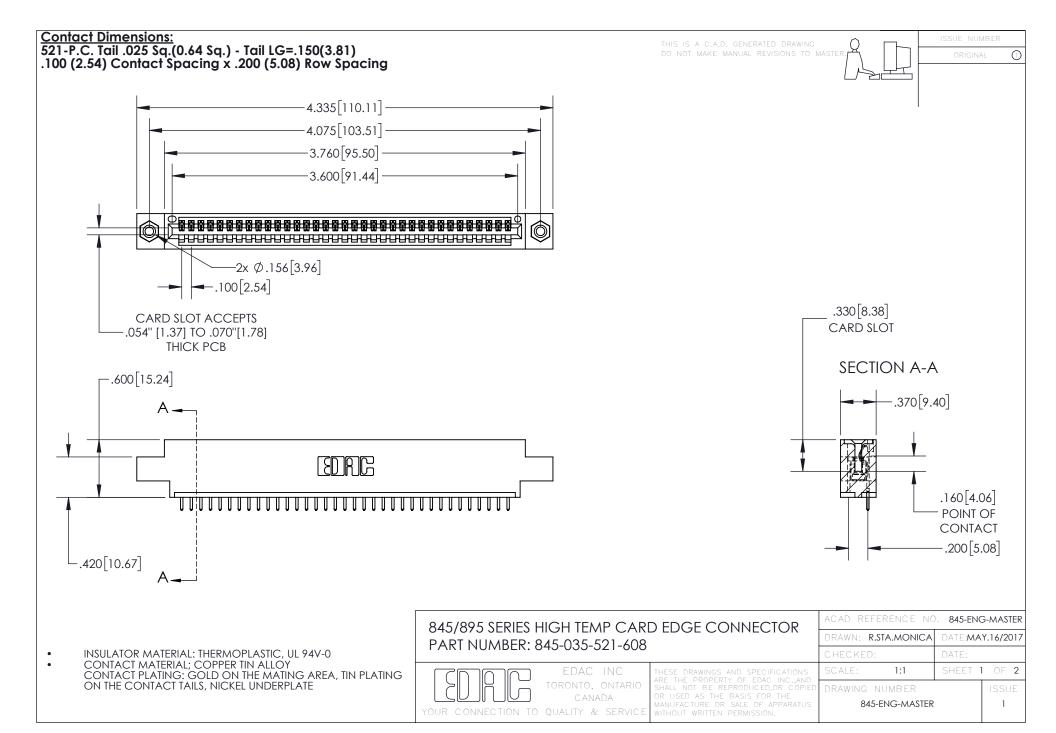

INSULATOR MATERIAL: THERMOPLASTIC POLYESTER, UL 94V-0 DAP MATERIAL AVAILABLE UPON REQUEST

**Contact Code 558** 

CONTACT MATERIAL; COPPER ALLOY CONTACT PLATING: GOLD ON THE MATING AREA, TIN PLATING ON THE CONTACT TAILS, NICKEL UNDERPLATE

## 845/895 SERIES HIGH TEMP CARD EDGE CONNECTOR CONTACT CODE 555,556,558,559,560 DIMENSIONS

YOUR CONNECTION TO QUALITY & SERVICE

Contact Code 559

|   | ACAD REFERENCE NO. 845-ENG-MASTER |                  |  |
|---|-----------------------------------|------------------|--|
|   | DRAWN: R.STA.MONICA               | DATE:MAY.16/2017 |  |
|   | CHECKED:                          | DATE:            |  |
|   | SCALE: 1:1                        | SHEET 2 OF 2     |  |
| D | DRAWING NUMBER                    | ISSUE            |  |

Contact Code 560